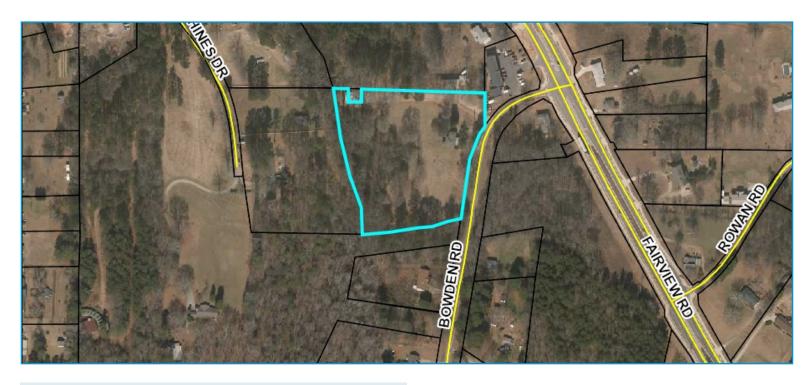

#### **PROPERTY OVERVIEW**

5.89 acres of land in Northwest Henry County. This site offers a unique development opportunity for medium density residential and mixed use commercial in Ellenwood, GA. Anvil Block Road has been widened providing a busy east/west connection to and from I-675. The site is conveniently located near commercial shopping centers and new county recreational fields.

#### **FEATURES**

- Price Upon Request
- 5.89 Acres
- Prime Multi Family Development Site
- Northwest Henry County
- Highway Corridor Overlay District
- Mixed Use Zoning Future Land Use
- 16 Units/Net Acre
- Retail Sub-Market
- All Utilities to the Property

### Commercial Mixed-use Development Opportunity

351 Bowden Road Ellenwood, GA 30294

FOR MORE INFORMATION, PLEASE CONTACT

Todd Semrau | 404-254-1379 | tsemrau@oakrep.com

Atlanta Airport

~ 14 Miles