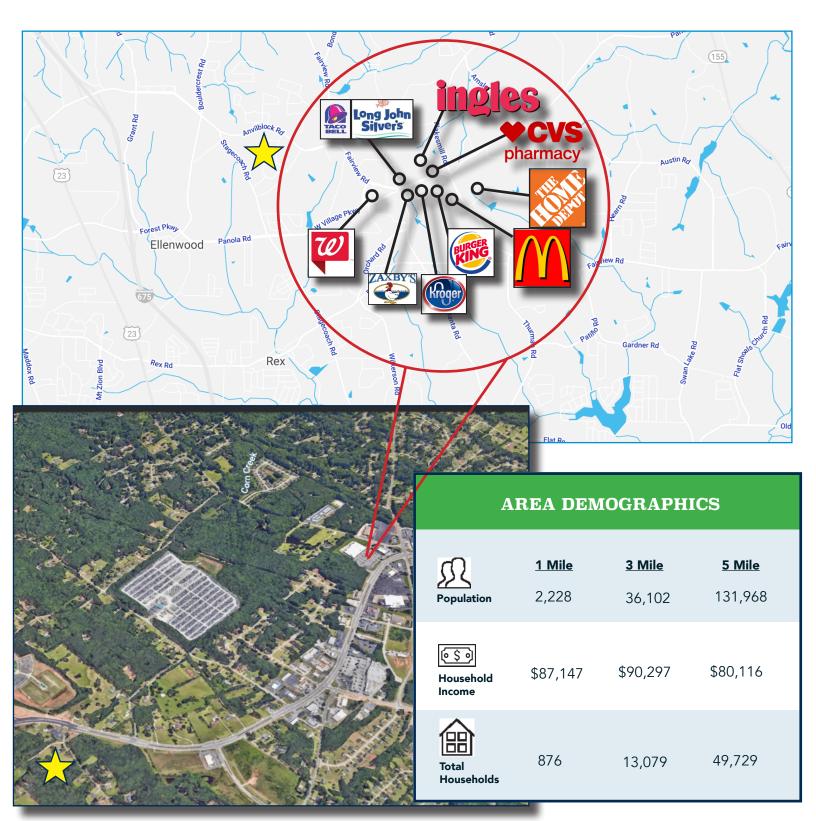

#### **PROPERTY OVERVIEW**

5.89 acres of land in Northwest Henry County. This site offers a unique development opportunity for medium density residential and mixed use commercial in Ellenwood, GA. Anvil Block Road has been widened providing a busy east/west connection to and from I-675. The site is conveniently located near commercial shopping centers and new county recreational fields.

#### **FEATURES**

- Price Upon Request
- 5.89 Acres
- Prime Multi Family Development Site
- Northwest Henry County
- Highway Corridor Overlay District
- Mixed Use Zoning Future Land Use
- 16 Units/Net Acre
- Retail Sub-Market
- All Utilities to the Property