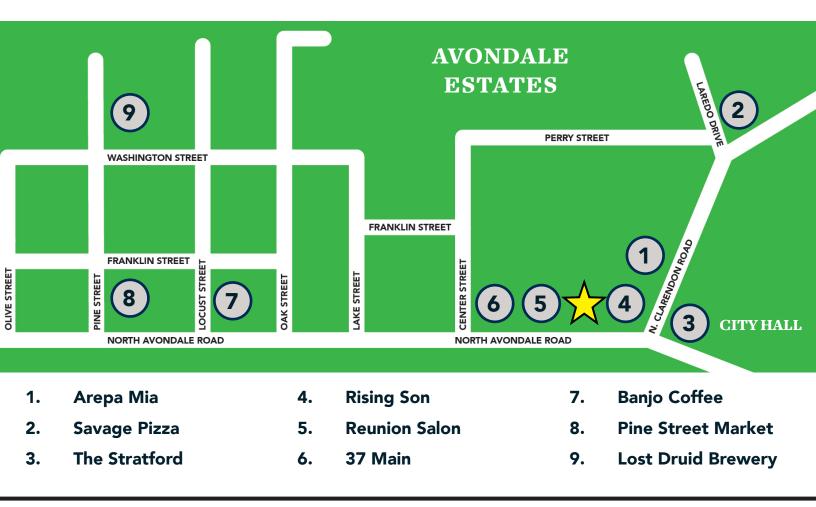

## Avondale Tudor Village Second Floor Office Space

122 N. Avondale Road, Avondale Estates, GA 30002

- Avondale Estates is known for its closeknit community, beautiful setting and diverse architectural styles.
- » The City of Avondale Estates was featured as one of the "Best Old House Neighborhoods" in This Old House online magazine.
- » North Avondale Road is a primary eastwest corridor with daily traffic counts of 19,370.
- » Over 300,000 people live within a five mile radius of the property and the city of Avondale Estates' average household income exceeds \$85,000 (higher than both the City of Decatur and DeKalb County).
- » Businesses in downtown Avondale
  Estates include 37 Main, Reunion Salon,
  Rising Son, Allstate Insurance, Savage
  Pizza, Pine Street Market, Banjo Coffee,
  The Stratford restaurant, and others.