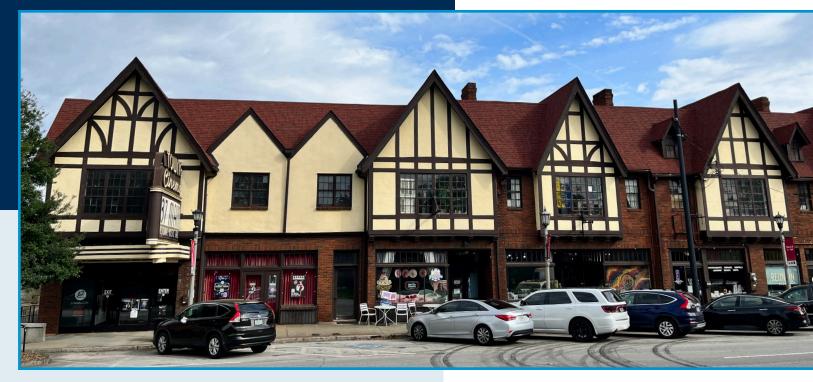

#### Suite 260: 473 RSF - \$1,025/mo + Electricity

The Avondale Estates Tudor building is a two-story 26,687 square foot building with retail spaces on the ground floor and office spaces on the 2nd floor.

- » Located in the heart of downtown Avondale Estates, adjacent to the city of Decatur and less than eight miles east of downtown Atlanta.
- » The historic building was constructed in 1926 and was placed on the National Register of Historic Places in 1986.
- » Located at the primary intersection of North Avondale Road and N. Clarendon Avenue, the uniquely designed property is the most recognized building in the city and offers parking in both the front and rear.

## Avondale Tudor Village Second Floor Office Space

122 N. Avondale Road, Avondale Estates, GA 30002

- Avondale Estates is known for its closeknit community, beautiful setting and diverse architectural styles.
- » The City of Avondale Estates was featured as one of the "Best Old House Neighborhoods" in This Old House online magazine.
- » North Avondale Road is a primary eastwest corridor with daily traffic counts of 19,370.
- » Over 300,000 people live within a five mile radius of the property and the city of Avondale Estates' average household income exceeds \$85,000 (higher than both the City of Decatur and DeKalb County).
- » Businesses in downtown Avondale
  Estates include 37 Main, Reunion Salon,
  Rising Son, Allstate Insurance, Savage
  Pizza, Pine Street Market, Banjo Coffee,
  The Stratford restaurant, and others.