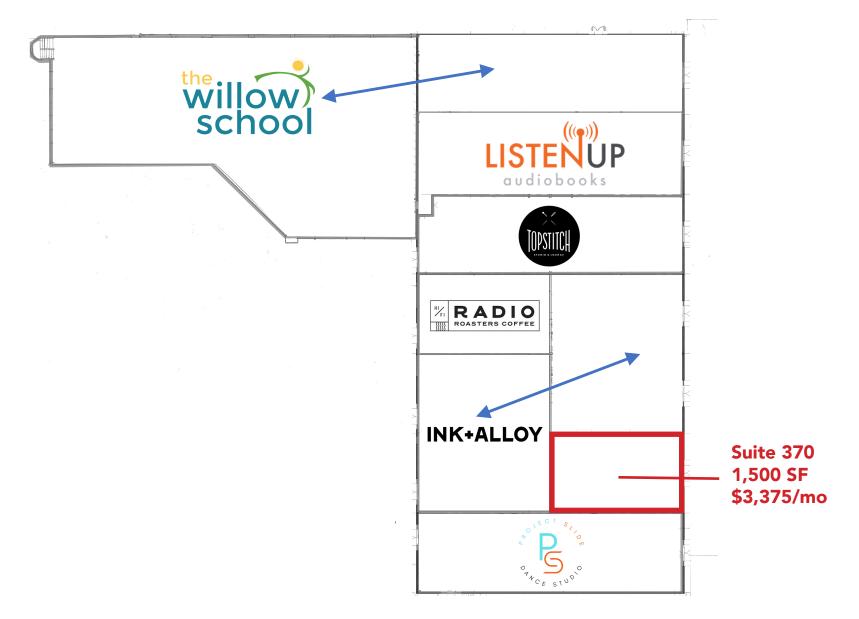

# FOR LEASE

2969 E. Ponce de Leon Ave., Decatur, GA 30030

Available Spaces Suite 370 - 1,500 SF Rent: \$23/SF NNN = \$3,375/mo

VIRTUAL

TOUR OF

east

# LOFT RETAIL/OFFICE SPACE

#### HIGHLIGHTS

INK+ALLOY

- » Renovated Building All new systems
- » Convenient parking
- » Proximate to downtown Decatur, Avondale
  - Estates and several new mixed use developments
- » Superb regional access via I-285 and Hwy 78