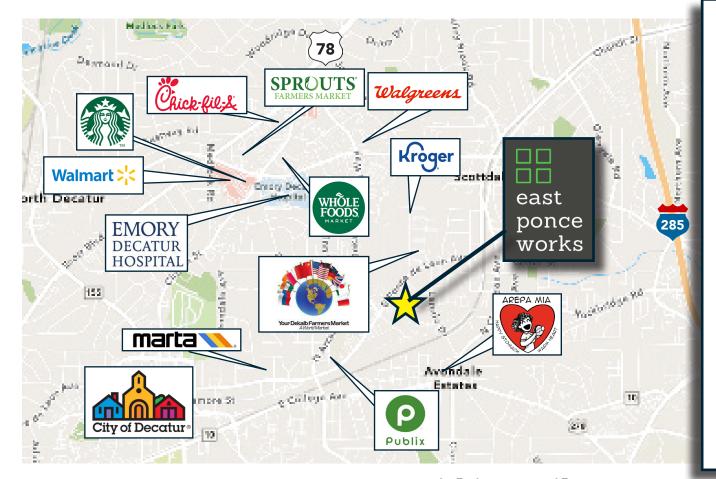

### **PROPERTY OVERVIEW**

East Ponce Works is a +48,000 square foot creative campus located directly across the street from the DeKalb Farmer's Market in Decatur (30030). It includes +16,000 square foot two-story boutique building, +22,800 square foot loft warehouse with an exposed wood ceiling/timbers and 1950's vintage windows, and a 9,200 square foot free standing loft warehouse building.

### **LOCATION**

- » Proximate to both downtown
  Decatur and Avondale
  Estates.
- » Within minutes of dozens of restaurants and retailers.
- » Just down from the Avondale MARTA Station and PATH trail.
- » Ample parking with over 100 on-site parking space on the 3.1 acre campus.