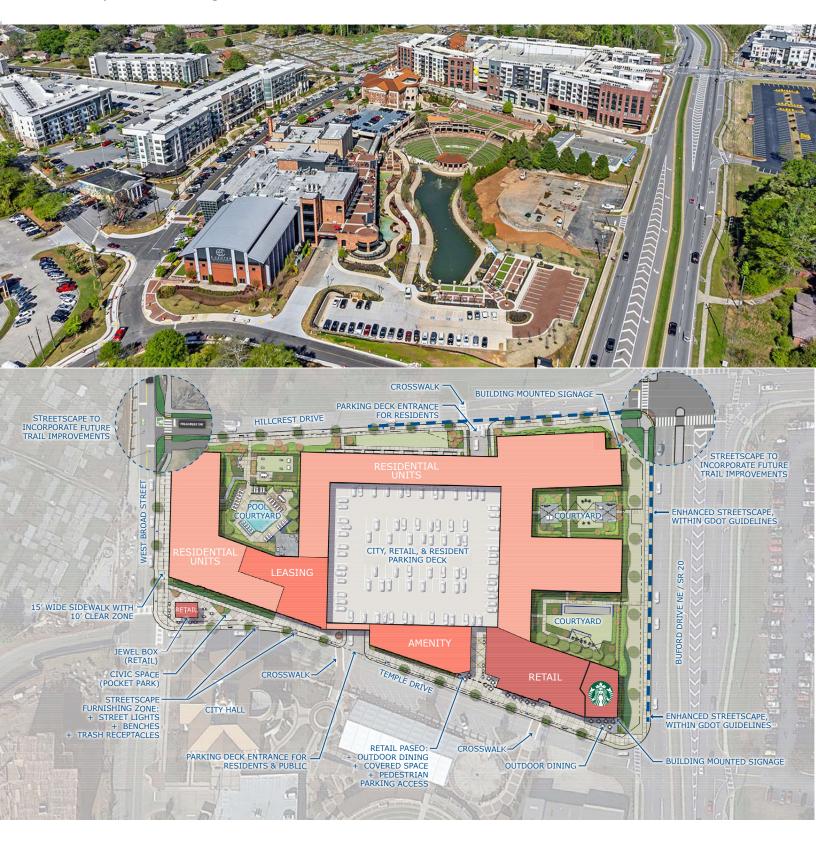

### LYRIC SUGAR HILL HIGHLIGHTS

- » New Mixed Use Development in Downtown Sugar Hill
- » 4,400 SF Retail Space Available
- » Expansive Patio Space
- » 400 Parking Spaces
- » 375 SF Jewel Box
- » 290 Luxury Apartment Homes
- Adjacent to the City Amphitheater, Splash Park and Performing Arts Center

## **Downtown Sugar Hill**