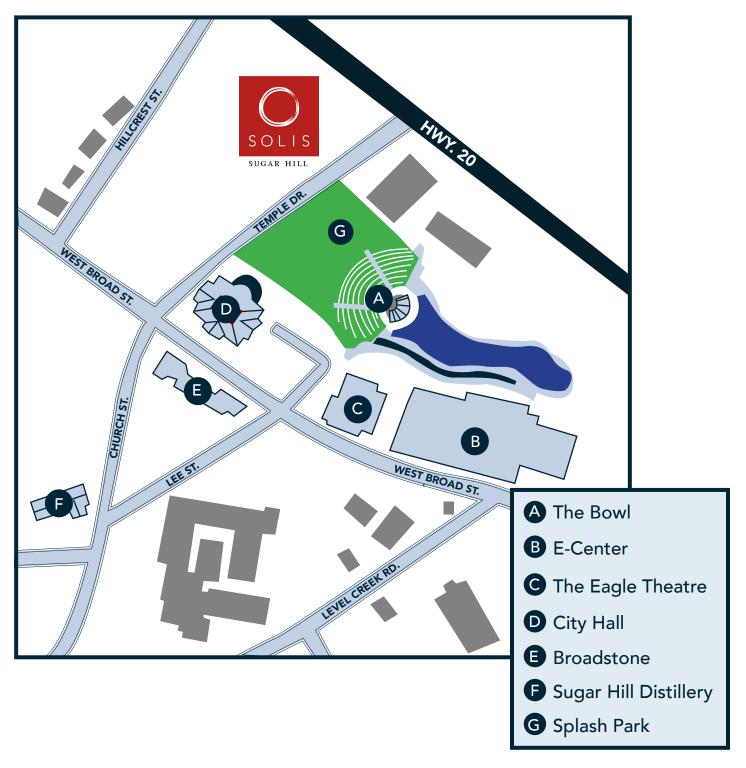

| 404-371-4100 | tsemrau@oakrep.com



## Lyric

1172 Temple Drive, Sugar Hill, GA 30518





### LYRIC SUGAR HILL HIGHLIGHTS

- » New Mixed Use Development in Downtown Sugar Hill
- » 4,400 SF Retail Space Available
- » Expansive Patio Space
- » 400 Parking Spaces
- » 375 SF Jewel Box
- » 290 Luxury Apartment Homes
- Adjacent to the City Amphitheater, Splash Park and Performing Arts Center

#### Within 5 Miles











## Lyric

1172 Temple Drive, Sugar Hill, GA 30518



#### FOR MORE INFORMATION, PLEASE CONTACT: Todd Semrau | 404-371-4100 | tsemrau@oakrep.com



### Lyric

1172 Temple Drive, Sugar Hill, GA 30518



#### FOR MORE INFORMATION, PLEASE CONTACT: Todd Semrau | 404-371-4100 | tsemrau@oakrep.com



### Lyric

1172 Temple Drive, Sugar Hill, GA 30518

## **Downtown Sugar Hill**



#### FOR MORE INFORMATION, PLEASE CONTACT: Todd Semrau | 404-371-4100 | tsemrau@oakrep.com



#### Lyric

1172 Temple Drive, Sugar Hill, GA 30518



#### FOR MORE INFORMATION, PLEASE CONTACT: Todd Semrau | 404-371-4100 | tsemrau@oakrep.com