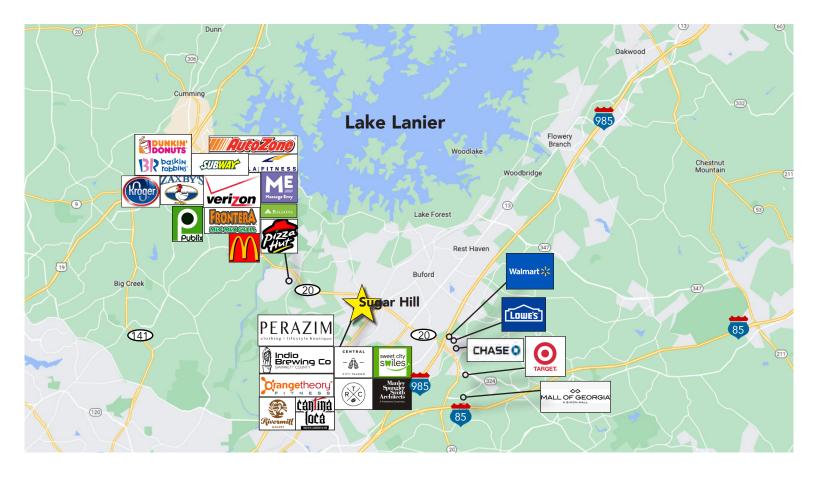

lopment in Downtown Sugar Hill
- » 4,400 SF Retail Space Available
- » Expansive Patio Space
- » 400 Parking Spaces
- » 375 SF Jewel Box
- » 290 Luxury Apartment Homes
- Adjacent to the City Amphitheater, Splash Park and Performing Arts Center

#### Within 5 Miles











## Lyric

1172 Temple Drive, Sugar Hill, GA 30518



#### FOR MORE INFORMATION, PLEASE CONTACT: Todd Semrau | 404-371-4100 | tsemrau@oakrep.com



### Lyric

1172 Temple Drive, Sugar Hill, GA 30518



#### FOR MORE INFORMATION, PLEASE CONTACT: Todd Semrau | 404-371-4100 | tsemrau@oakrep.com



### Lyric

1172 Temple Drive, Sugar Hill, GA 30518

## **Downtown Sugar Hill**



#### FOR MORE INFORMATION, PLEASE CONTACT: Todd Semrau | 404-371-4100 | tsemrau@oakrep.com



#### Lyric

1172 Temple Drive, Sugar Hill, GA 30518



#### FOR MORE INFORMATION, PLEASE CONTACT: Todd Semrau | 404-371-4100 | tsemrau@oakrep.com