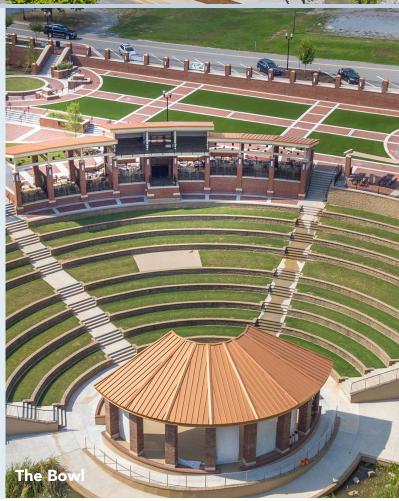

### LYRIC SUGAR HILL HIGHLIGHTS

- » New Mixed Use Development in Downtown Sugar Hill
- » 4,400 SF Retail Space Available
- » Expansive Patio Space
- » 400 Parking Spaces
- » 375 SF Jewel Box
- » 290 Luxury Apartment Homes
- Adjacent to the City Amphitheater, Splash Park and Performing Arts Center