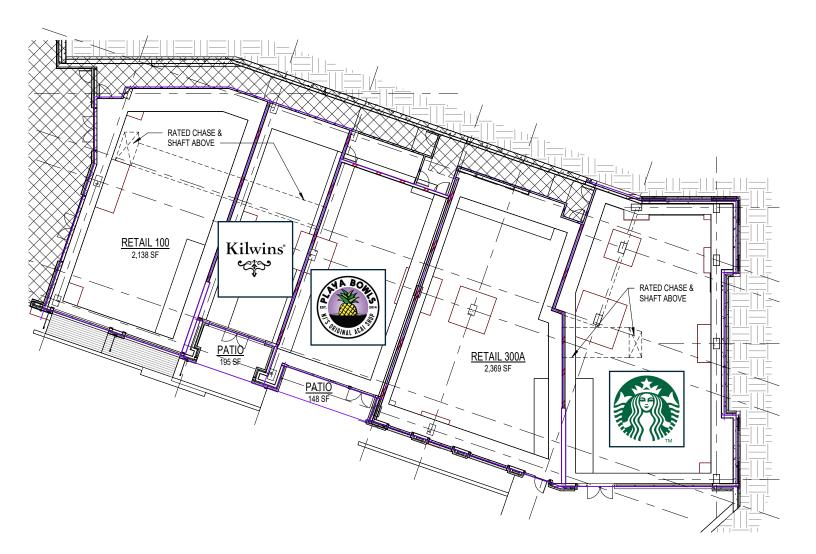

### LYRIC SUGAR HILL HIGHLIGHTS

- » New Mixed Use Development in Downtown Sugar Hill
- » 4,400 SF Retail Space Available
- » Expansive Patio Space
- » 400 Parking Spaces
- » 375 SF Jewel Box
- » 290 Luxury Apartment Homes
- Adjacent to the City Amphitheater, Splash Park and Performing Arts Center