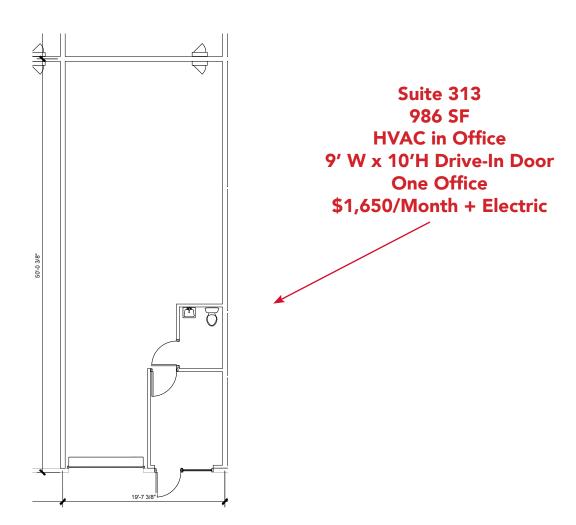

### Lawrenceville Warehouse Space

485 Buford Drive, Lawrenceville, GA 30046

**CURRENTLY AVAILABLE SUITE(S)** 

See following page(s) for space plans

### Lawrenceville Warehouse Space

485 Buford Drive, Lawrenceville, GA 30046

**CURRENTLY AVAILABLE SUITE(S)** 

### Lawrenceville Warehouse Space

485 Buford Drive, Lawrenceville, GA 30046

**CURRENTLY AVAILABLE SUITE(S)** 

FOR MORE INFORMATION: Fisher Paty 404-371-4100 | fpaty@oakrep.com