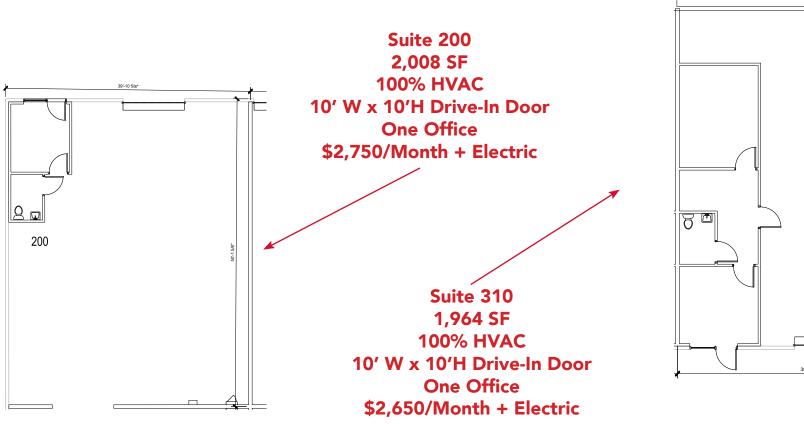

### Lawrenceville Warehouse Space

485 Buford Drive, Lawrenceville, GA 30046

**CURRENTLY AVAILABLE SUITE(S)** 

See following page(s) for space plans

### Lawrenceville Warehouse Space

485 Buford Drive, Lawrenceville, GA 30046

**CURRENTLY AVAILABLE SUITE(S)** 

### Lawrenceville Warehouse Space

485 Buford Drive, Lawrenceville, GA 30046

**CURRENTLY AVAILABLE SUITE(S)** 

FOR MORE INFORMATION: Fisher Paty 404-371-4100 | fpaty@oakrep.com