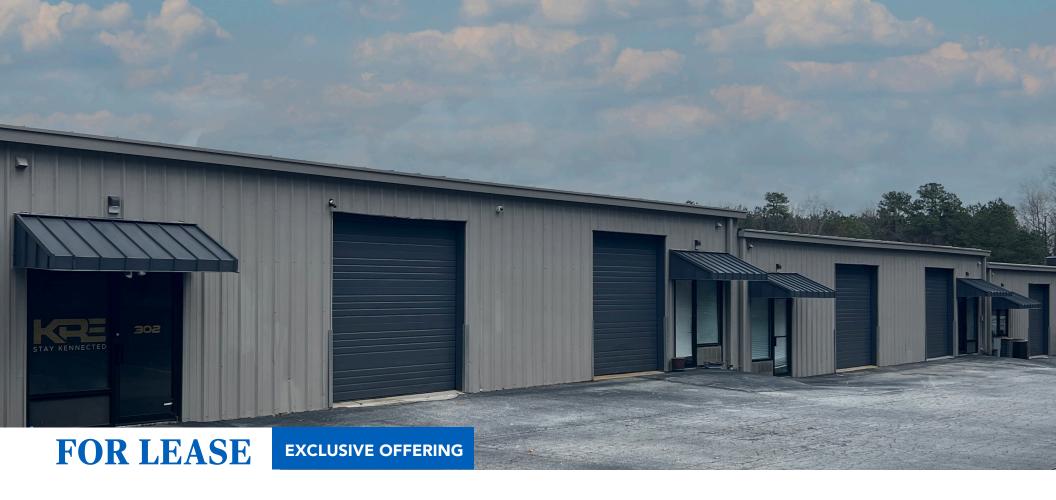

# Lawrenceville Warehouse Space

### Educitic varenouse sp

485 Buford Drive is a small suite warehouse complex that is located 1.4 miles from SR 316 and 1.2 miles from Downtown Lawrenceville. The property is comprised of two buildings totaling 66,400 SF. Each suite ranges from 1,000 - 3,000 SF and includes 1-4 offices, a 9-10'W x 10'H drive-in overhead door and a private restroom. With easy access to SR 316, I-85 and Downtown Lawrenceville, this property is well positioned for easy accessibility to nearby amenities.

#### **HIGHLIGHTS**

- » Suites ranging from 1,000 3,000 SF
- » Each suite features 1-2 offices, a 9-10'W x 10'H drive-in overhead door and a private restroom
- » Common area loading dock
- » Rent includes water, sewer and dumpster; Tenant will pay its own electric bill
- » The property is located 0.6 miles from SR 316 and 1.2 miles from Downtown Lawrenceville
- » Property provides 24-hour access to each tenant suite