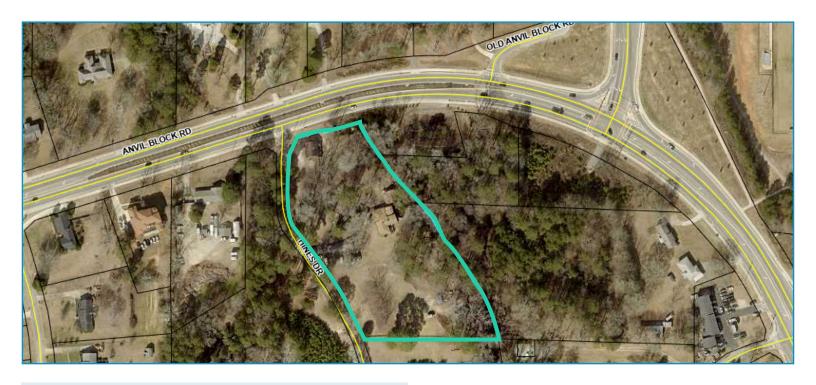

#### **PROPERTY OVERVIEW**

4.40 acres of land in Northwest Henry County. This site offers a unique development opportunity for medium density residential and mixed use commercial in Ellenwood, GA. Fairview Road and Anvil Block Road have been widened providing a busy east/west connection to and from I-675. The site is conveniently located near commercial shopping centers and adjacent to new county recreational fields.

#### **FEATURES**

- Price upon request
- 4.40 acres of land
- Opportunity to assemble up to 12 acres
- Busy intersection Fairview Rd-Anvil Block Rd. (10,190 VPD)
- Approx. 200' of road frontage
- Mixed-use zoning
- All utilities to property
- 8 units/acre permitted
- ~14 miles to Atlanta Airport
- Northwest Henry County Ellenwood, GA