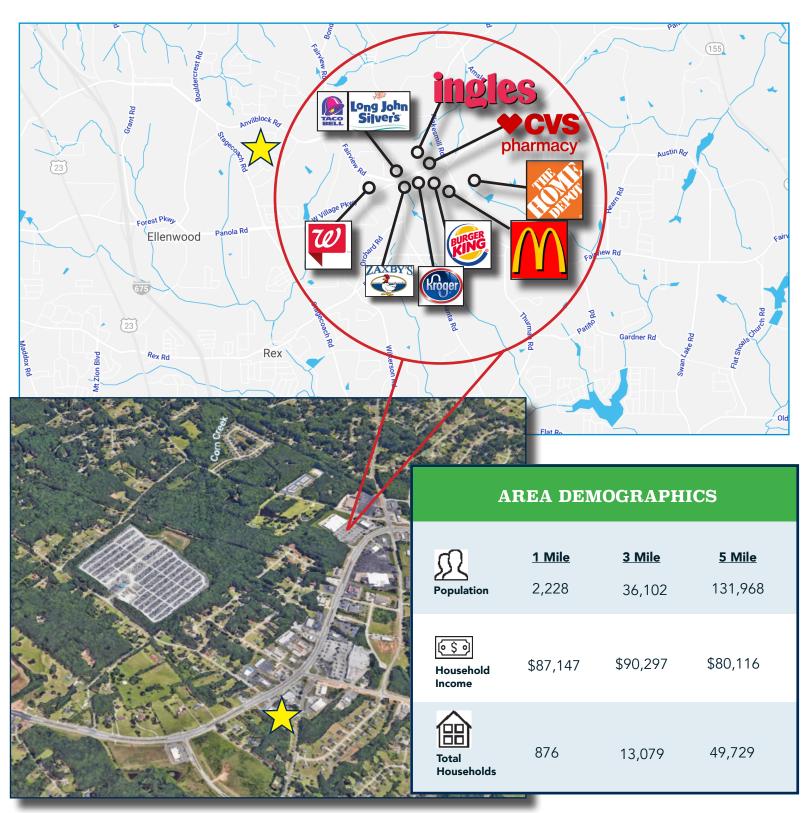

#### **PROPERTY OVERVIEW**

4.40 acres of land in Northwest Henry County. This site offers a unique development opportunity for medium density residential and mixed use commercial in Ellenwood, GA. Fairview Road and Anvil Block Road have been widened providing a busy east/west connection to and from I-675. The site is conveniently located near commercial shopping centers and adjacent to new county recreational fields.

#### **FEATURES**

- Price upon request
- 4.40 acres of land
- Opportunity to assemble up to 12 acres
- Busy intersection Fairview Rd-Anvil Block Rd. (10,190 VPD)
- Approx. 200' of road frontage
- Mixed-use zoning
- All utilities to property
- 8 units/acre permitted
- ~14 miles to Atlanta Airport
- Northwest Henry County Ellenwood, GA