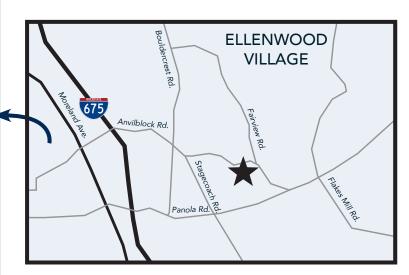

#### **PROPERTY OVERVIEW**

4.40 acres of land in Northwest Henry County. This site offers a unique development opportunity for medium density residential and mixed use commercial in Ellenwood, GA. Fairview Road and Anvil Block Road have been widened providing a busy east/west connection to and from I-675. The site is conveniently located near commercial shopping centers and adjacent to new county recreational fields.