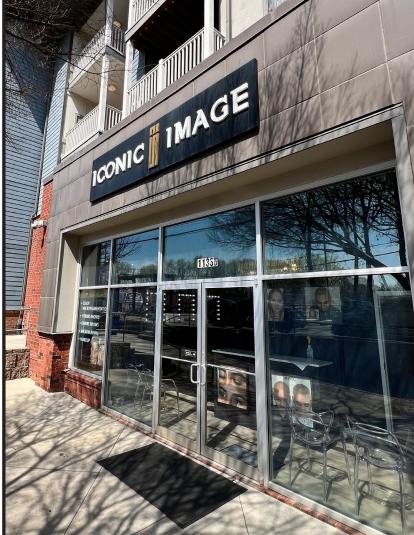

#### **APEX WEST MIDTOWN HIGHLIGHTS**

- » Suite B2 is 900 SF
- » Former permanent makeup clinic
- » Well-suited for a variety of retail and general commercial uses
- » Retail/commercial tenants of Apex
  Shops include The Whelan: A
  Neighborhood Pub, Jolie Luxe Suites,
  Flour + Time Bakery, Agavero's Mexican
  restaurant, Twisted Soul Cookhouse &
  Pours and Tu La Tu Nail Salon
- » Approx. ½ mile from Westside Park and the future <u>Beltline Westside Trail</u>