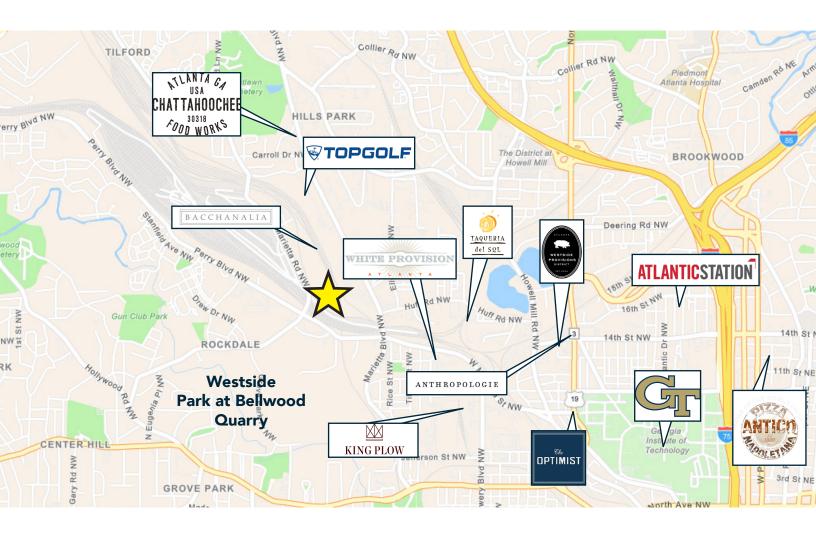

### Apex West Midtown

Apex West Midtown is located in the heart of the bustling West Midtown Design District at the intersection of Huff Road and Ellsworth Industrial Blvd. The building features brick and steel commercial storefronts, with large windows, high ceilings, excellent visibility and ample parking. Apex West Midtown is conveniently located close to a variety of office and commercial properties, apartment communities and is easily accessible from Midtown and the Howell Mill Road corridor. Approx. ½ mile from The Atlanta Beltline and Westside Park.

#### **APEX WEST MIDTOWN HIGHLIGHTS**

- » Suite B2 is 900 SF
- » Former permanent makeup clinic
- » Well-suited for a variety of retail and general commercial uses
- » Retail/commercial tenants of Apex
  Shops include The Whelan: A
  Neighborhood Pub, Jolie Luxe Suites,
  Flour + Time Bakery, Agavero's Mexican
  restaurant, Twisted Soul Cookhouse &
  Pours and Tu La Tu Nail Salon
- » Approx. ½ mile from Westside Park and the future <u>Beltline Westside Trail</u>