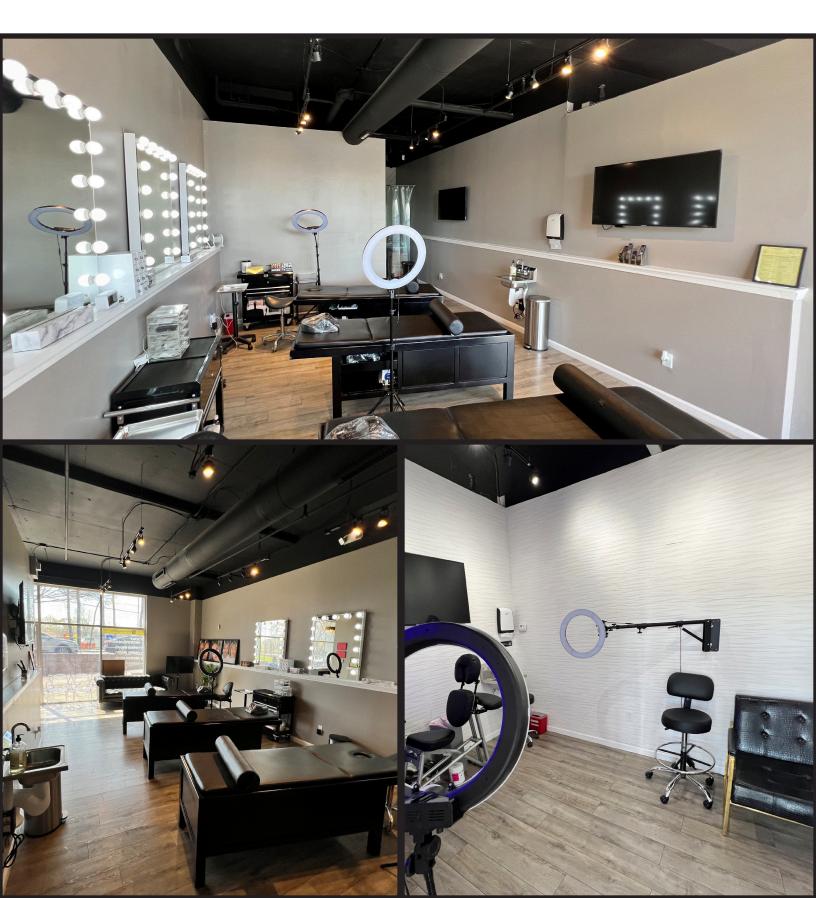

#### **APEX WEST MIDTOWN HIGHLIGHTS**

- » Suite B2 is 900 SF
- » Former permanent makeup clinic
- » Well-suited for a variety of retail and general commercial uses
- » Retail/commercial tenants of Apex
  Shops include The Whelan: A
  Neighborhood Pub, Jolie Luxe Suites,
  Flour + Time Bakery, Agavero's Mexican
  restaurant, Twisted Soul Cookhouse &
  Pours and Tu La Tu Nail Salon
- » Approx. ½ mile from Westside Park and the future <u>Beltline Westside Trail</u>