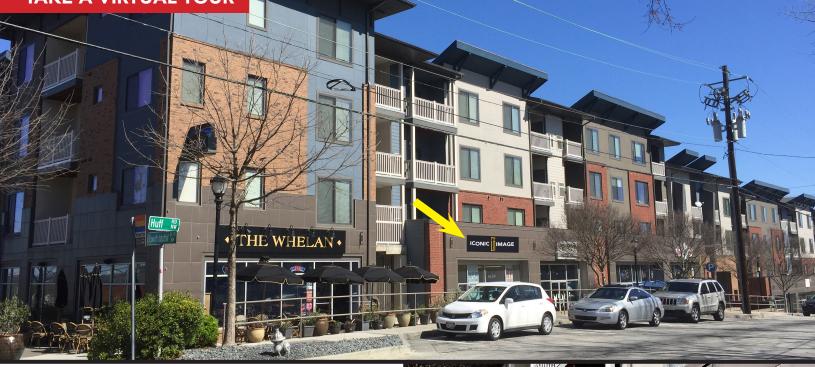

### Apex West Midtown

Apex West Midtown is located in the heart of the bustling West Midtown Design District at the intersection of Huff Road and Ellsworth Industrial Blvd. The building features brick and steel commercial storefronts, with large windows, high ceilings, excellent visibility and ample parking. Apex West Midtown is conveniently located close to a variety of office and commercial properties, apartment communities and is easily accessible from Midtown and the Howell Mill Road corridor. Approx. ½ mile from The Atlanta Beltline and Westside Park.

#### **APEX WEST MIDTOWN HIGHLIGHTS**

- » Suite B2 is 900 SF
- » Former permanent makeup clinic
- » Well-suited for a variety of retail and general commercial uses
- » Retail/commercial tenants of Apex
  Shops include The Whelan: A
  Neighborhood Pub, Jolie Luxe Suites,
  Flour + Time Bakery, Agavero's Mexican
  restaurant, Twisted Soul Cookhouse &
  Pours and Tu La Tu Nail Salon
- » Approx. ½ mile from Westside Park and the future <u>Beltline Westside Trail</u>