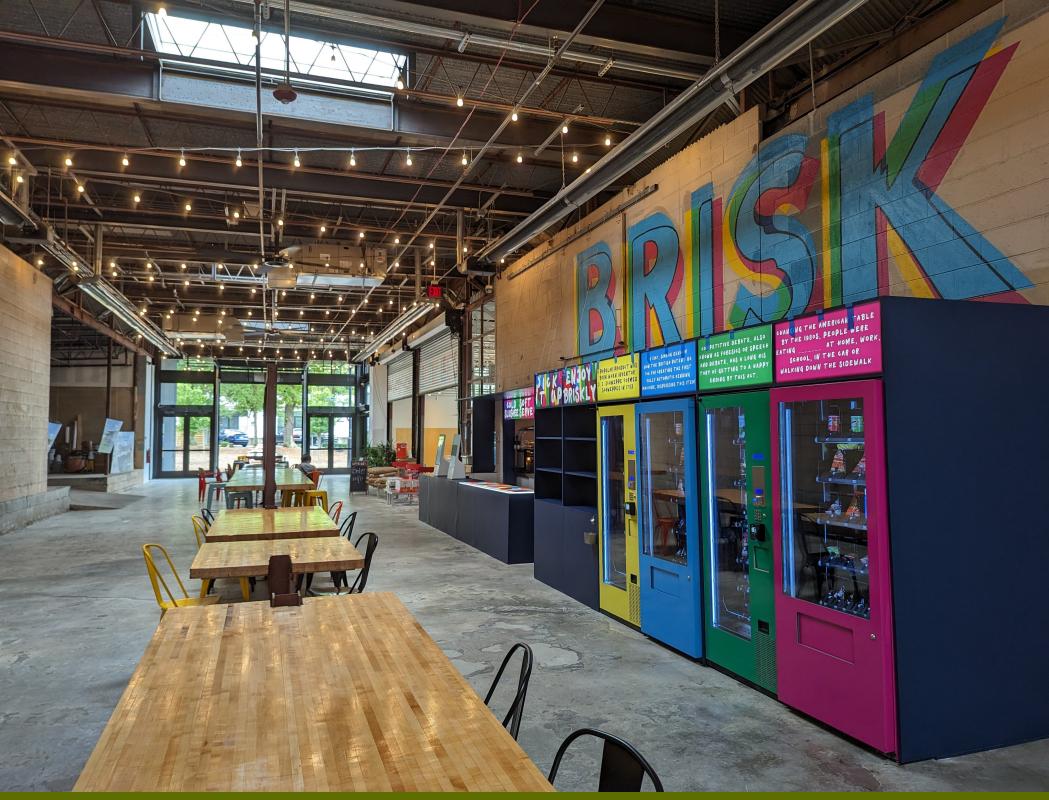

## Adaptive reuse of industrial buildings to multi-purpose neighborhood development:

- Grand Hall includes up to 8 independent food/beverage
  concepts with indoor and outdoor communal seating
- « All utilities included
- Hundreds of new housing units and Avondale MARTA
  light rail station within walking distance
- « Permitting issued by business-friendly Avondale Estates