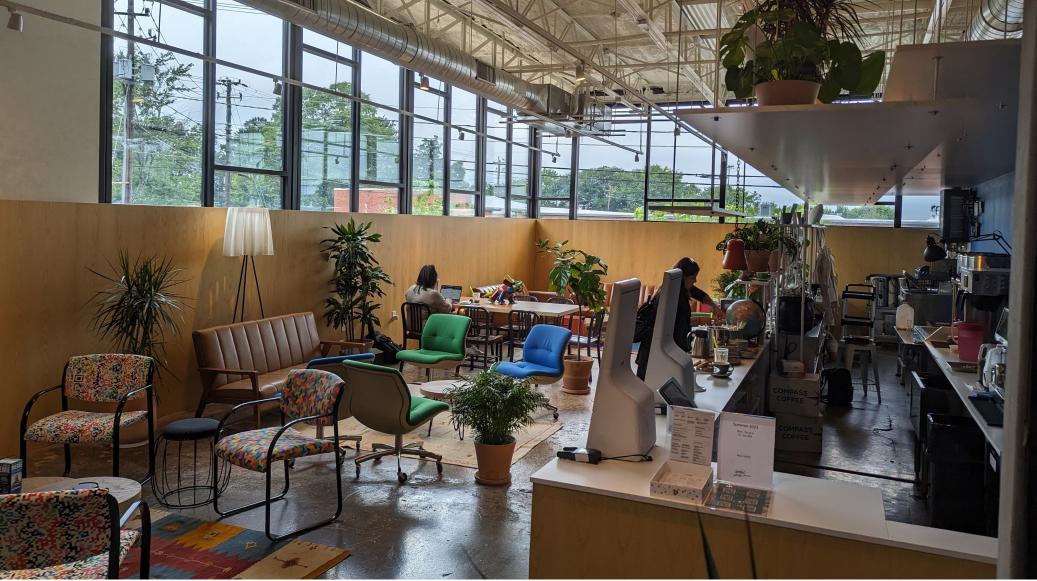

## Adaptive reuse of industrial buildings to multi-purpose neighborhood development:

- Grand Hall includes up to 8 independent food/beverage
  concepts with indoor and outdoor communal seating
- « All utilities included
- Hundreds of new housing units and Avondale MARTA
  light rail station within walking distance
- « Permitting issued by business-friendly Avondale Estates