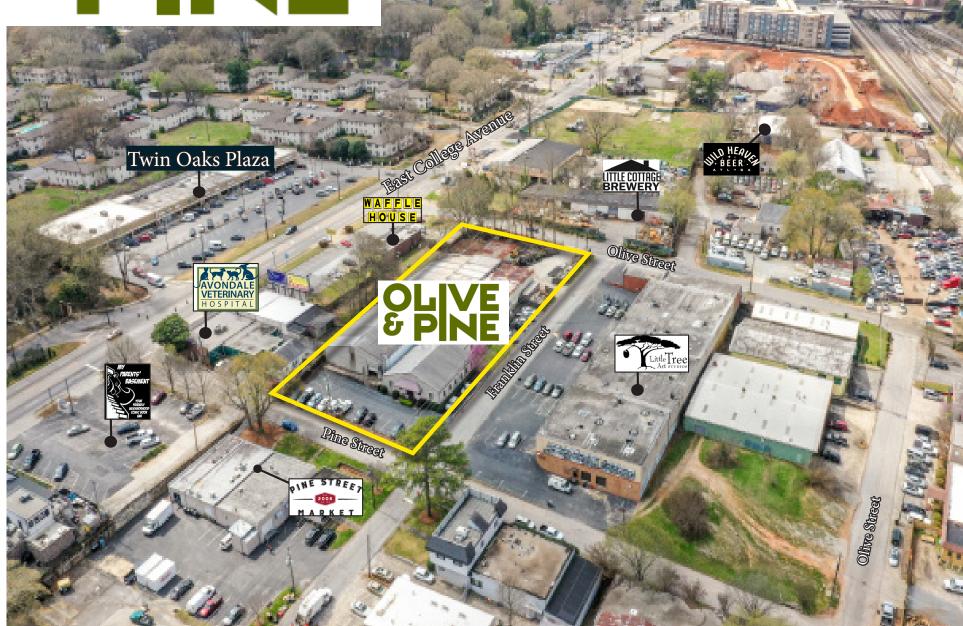

## Adaptive reuse of industrial buildings to multi-purpose neighborhood development:

- Grand Hall includes up to 8 independent food/beverage
  concepts with indoor and outdoor communal seating
- « All utilities included
- Hundreds of new housing units and Avondale MARTA
  light rail station within walking distance
- « Permitting issued by business-friendly Avondale Estates

Avondale Estates named a Top 15 Family Friendly City in the US by Opendoor  $\rightarrow$ 