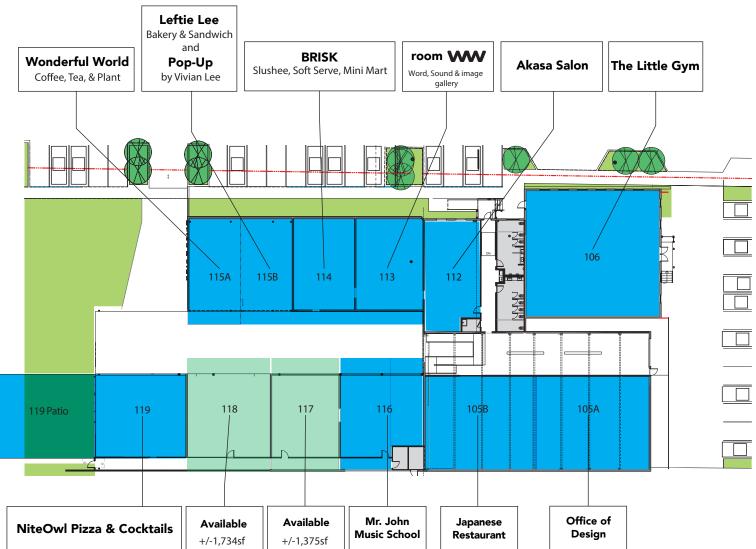

## Adaptive reuse of industrial buildings to multi-purpose neighborhood development:

- Grand Hall includes up to 8 independent food/beverage
  concepts with indoor and outdoor communal seating
- « All utilities included
- Hundreds of new housing units and Avondale MARTA
  light rail station within walking distance
- « Permitting issued by business-friendly Avondale Estates