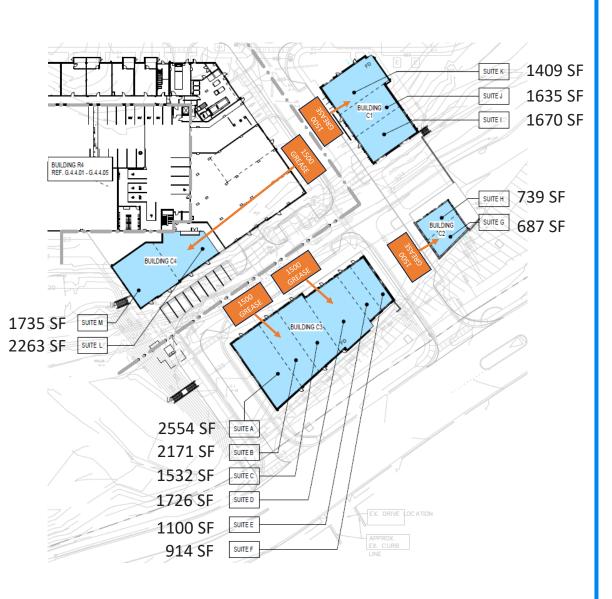

#### **Project Highlights**

- » 20,000 SF of commercial retail
- » Restaurant-ready spaces available
- » Drive thru available
- » TI allowance available
- » Convenient access from I-285, Ashford Dunwoody Rd., Perimeter Center Pkwy. and Lake Hearn Dr.
- » 630 luxury apartment homes
- » 10,000+ residents within a one mile radius
- » Approximately one mile from Northside Medical Center and Medical Center MARTA Rail Station
- » Within walking distance to Perimeter Summit with 1.7M SF of Class A office and 183 room full service hotel
- » Nearby residential communities Nancy Creek, Murphy Candler Park and North Brookhaven