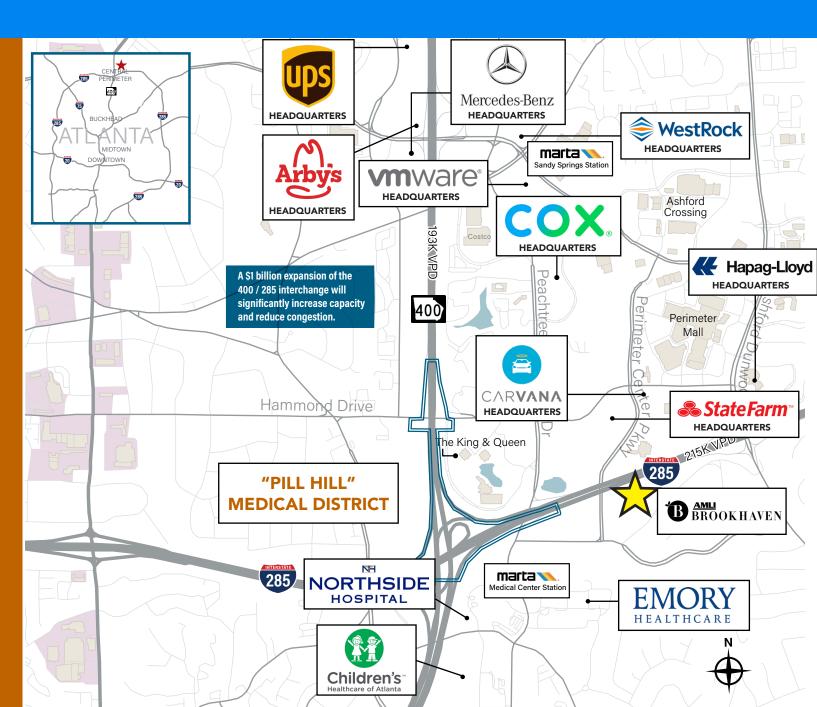

### The Choice for Healthcare & Fortune 500

Access, mobility and a unique blend of urban / suburban lifestyle. The Perimeter district has long been the central home for business in Atlanta. As the largest commercial office market center outside of Atlanta's city center, the Perimeter **Dunwoody Market is headquarters** to Fortune 500 companies, hospital systems and multiple national and international companies. The area features more than 10 million square feet of office space complemented by well-connected transportation, world-class retail and hospitality, an exceptional quality of life and a dedicated workforce.

Source: perimetercid.org