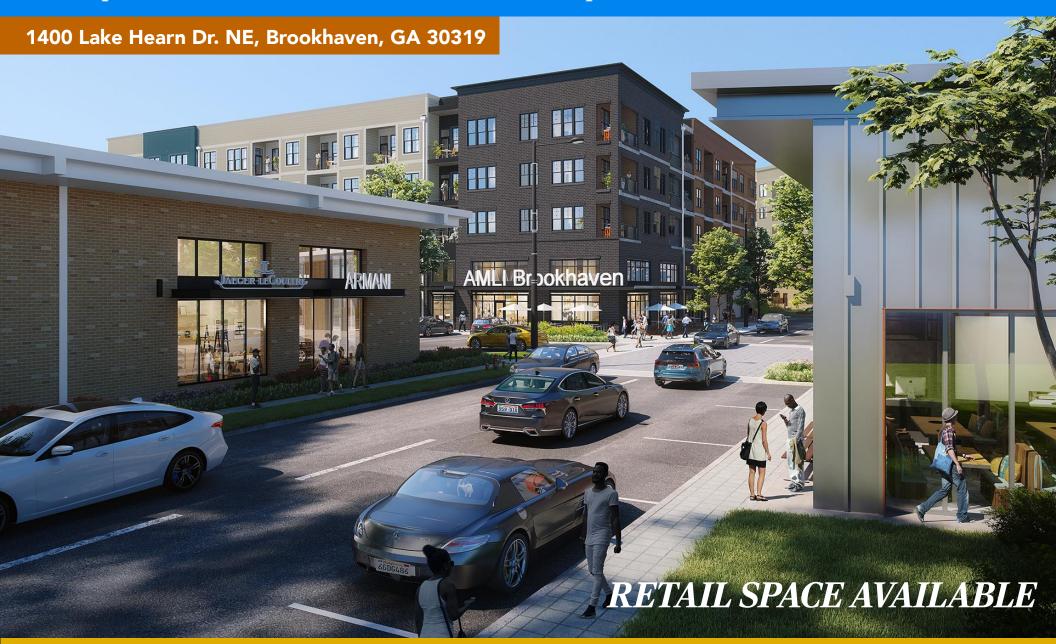

Retail Space in Perimeter Center's latest mixed-use development

## BROOKHAVEN

#### **Project Highlights**

- » 20,000 SF of commercial retail
- » Restaurant-ready spaces available
- » Drive thru available
- » TI allowance available
- » Convenient access from I-285, Ashford Dunwoody Rd., Perimeter Center Pkwy. and Lake Hearn Dr.
- » 630 luxury apartment homes
- » 10,000+ residents within a one mile radius
- » Approximately one mile from Northside Medical Center and Medical Center MARTA Rail Station
- » Within walking distance to Perimeter Summit with 1.7M SF of Class A office and 183 room full service hotel
- » Nearby residential communities Nancy Creek, Murphy Candler Park and North Brookhaven