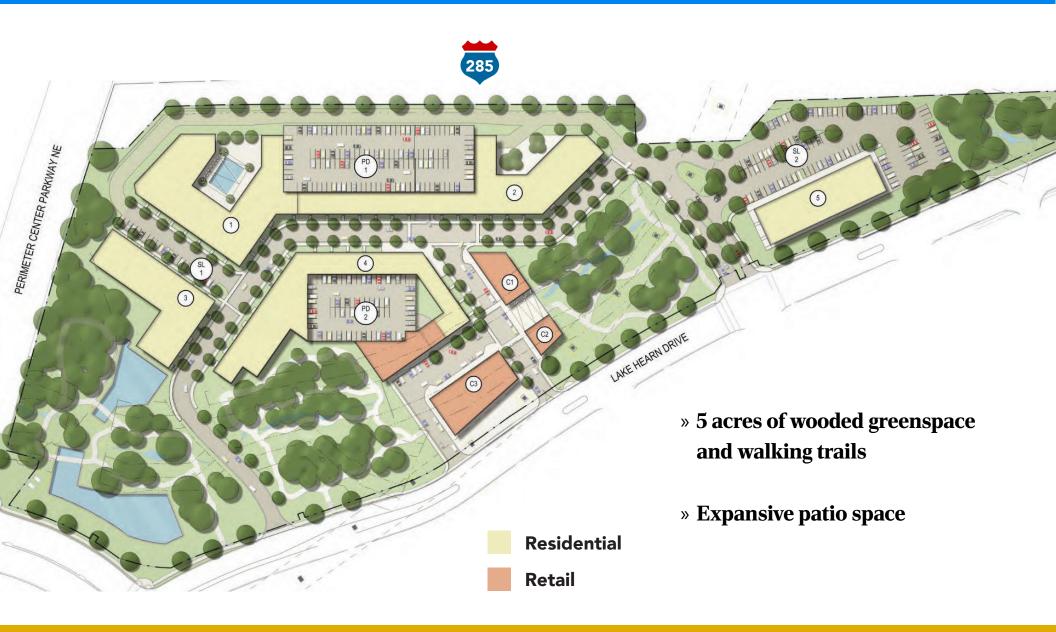

#### **Project Highlights**

- » 20,000 SF of commercial retail
- » Restaurant-ready spaces available
- » Drive thru available
- » TI allowance available
- » Convenient access from I-285, Ashford Dunwoody Rd., Perimeter Center Pkwy. and Lake Hearn Dr.
- » 630 luxury apartment homes
- » 10,000+ residents within a one mile radius
- » Approximately one mile from Northside Medical Center and Medical Center MARTA Rail Station
- » Within walking distance to Perimeter Summit with 1.7M SF of Class A office and 183 room full service hotel
- » Nearby residential communities Nancy Creek, Murphy Candler Park and North Brookhaven