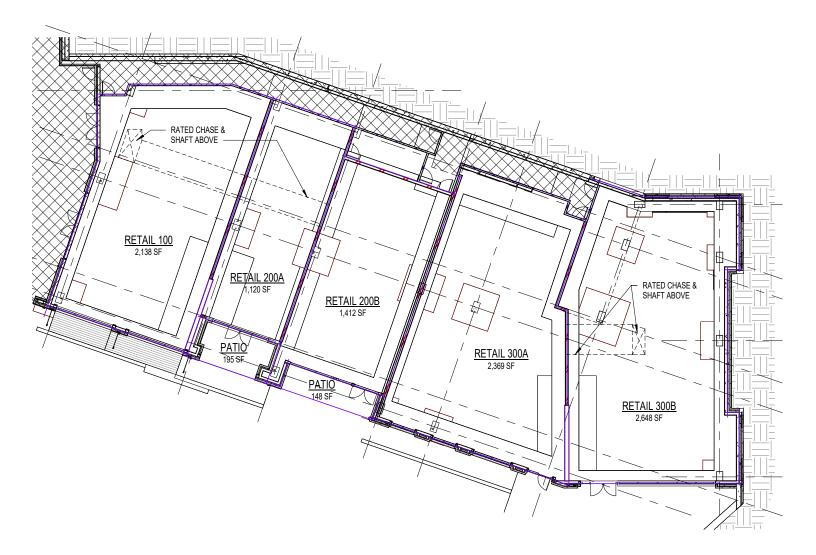

### SOLIS SUGAR HILL HIGHLIGHTS

- » New Mixed Use Development in Downtown Sugar Hill
- » Delivery scheduled for late 2023
- » 4,400 SF Retail Space Available
- » Expansive Patio Space
- » 400 Parking Spaces
- » 375 SF Jewel Box
- » 290 Luxury Apartment Homes
- » Adjacent to the City Amphitheater, Splash Park and Performing Arts Center