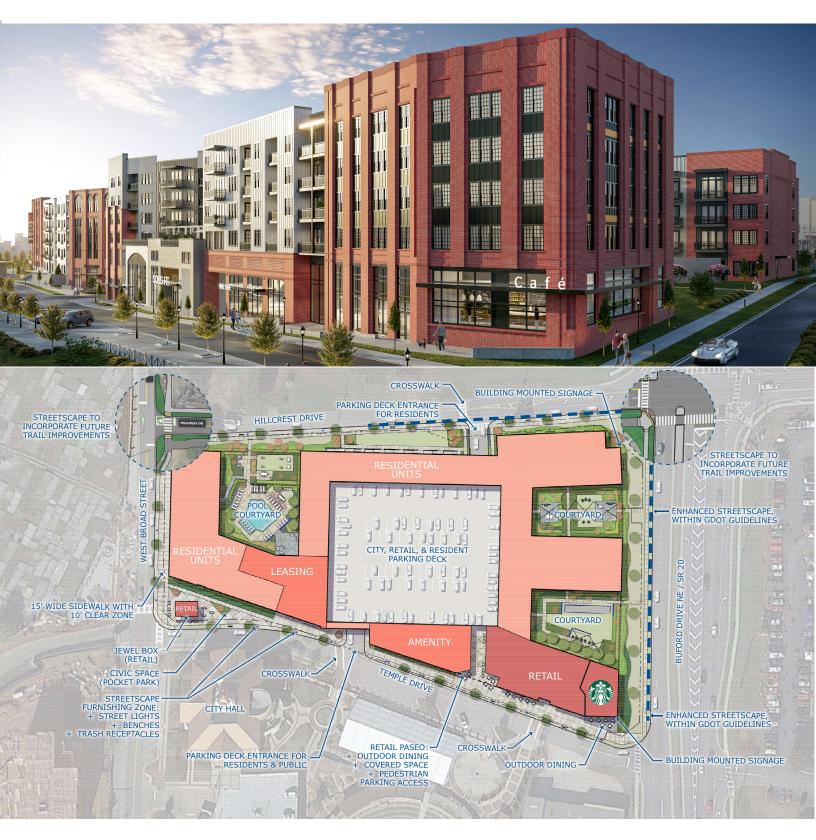

### SOLIS SUGAR HILL HIGHLIGHTS

- » New Mixed Use Development in Downtown Sugar Hill
- » Delivery scheduled for late 2023
- » 4,400 SF Retail Space Available
- » Expansive Patio Space
- » 400 Parking Spaces
- » 375 SF Jewel Box
- » 290 Luxury Apartment Homes
- » Adjacent to the City Amphitheater, Splash Park and Performing Arts Center

### **Downtown Sugar Hill**

FOR MORE INFORMATION, PLEASE CONTACT: Todd Semrau | 404-371-4100 | tsemrau@oakrep.com