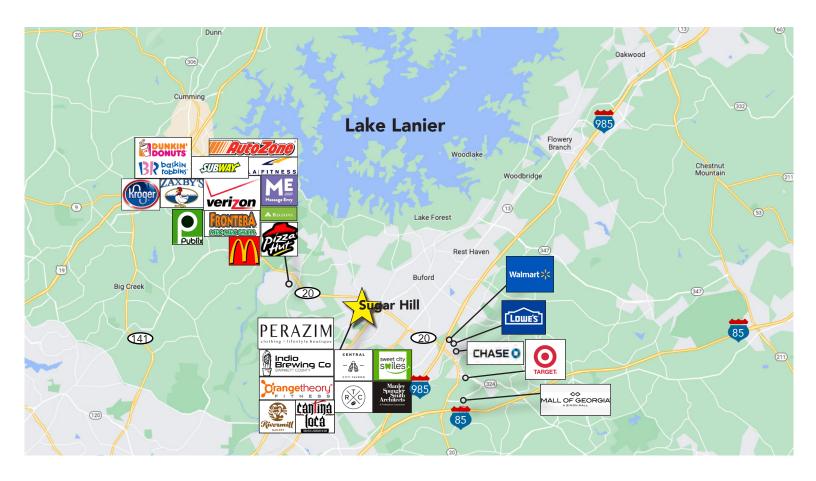

SF Retail Space Available
- » Expansive Patio Space
- » 400 Parking Spaces
- » 375 SF Jewel Box
- » 290 Luxury Apartment Homes
- » Adjacent to the City Amphitheater, Splash Park and Performing Arts Center

### Within 5 Miles











## Solis Sugar Hill

1172 Temple Drive, Sugar Hill, GA 30518



#### FOR MORE INFORMATION, PLEASE CONTACT: Todd Semrau | 404-371-4100 | tsemrau@oakrep.com



## Solis Sugar Hill

1172 Temple Drive, Sugar Hill, GA 30518



#### FOR MORE INFORMATION, PLEASE CONTACT: Todd Semrau | 404-371-4100 | tsemrau@oakrep.com





## Solis Sugar Hill

1172 Temple Drive, Sugar Hill, GA 30518

### **Downtown Sugar Hill**



FOR MORE INFORMATION, PLEASE CONTACT: Todd Semrau | 404-371-4100 | tsemrau@oakrep.com



### Solis Sugar Hill

1172 Temple Drive, Sugar Hill, GA 30518



#### FOR MORE INFORMATION, PLEASE CONTACT: Todd Semrau | 404-371-4100 | tsemrau@oakrep.com