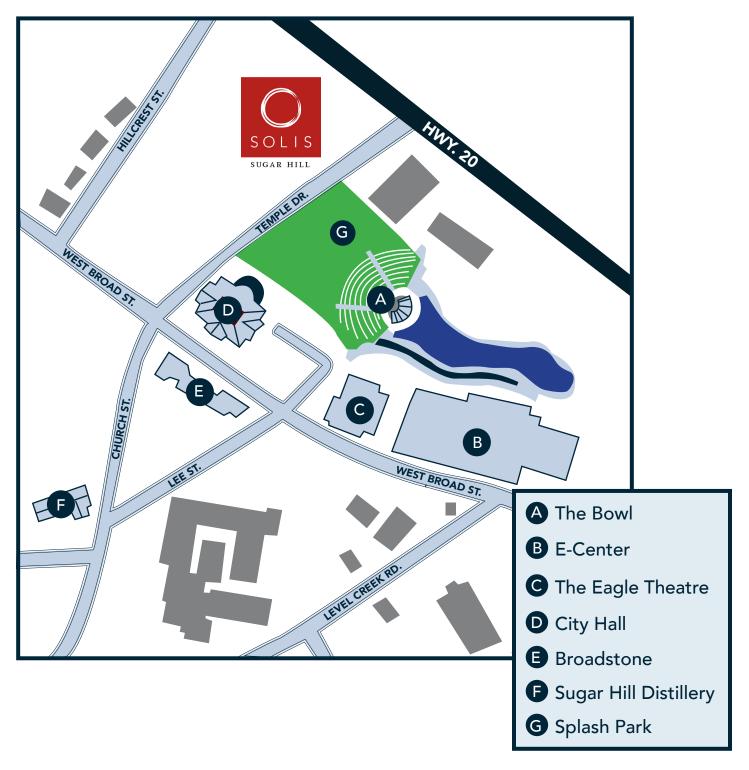

### **Downtown Sugar Hill**

FOR MORE INFORMATION, PLEASE CONTACT: Todd Semrau | 404-371-4100 | tsemrau@oakrep.com

### SOLIS SUGAR HILL HIGHLIGHTS

- » New Mixed Use Development in Downtown Sugar Hill
- » Delivery scheduled for late 2023
- » 4,400 SF Retail Space Available
- » Expansive Patio Space
- » 400 Parking Spaces
- » 375 SF Jewel Box
- » 290 Luxury Apartment Homes
- » Adjacent to the City Amphitheater, Splash Park and Performing Arts Center