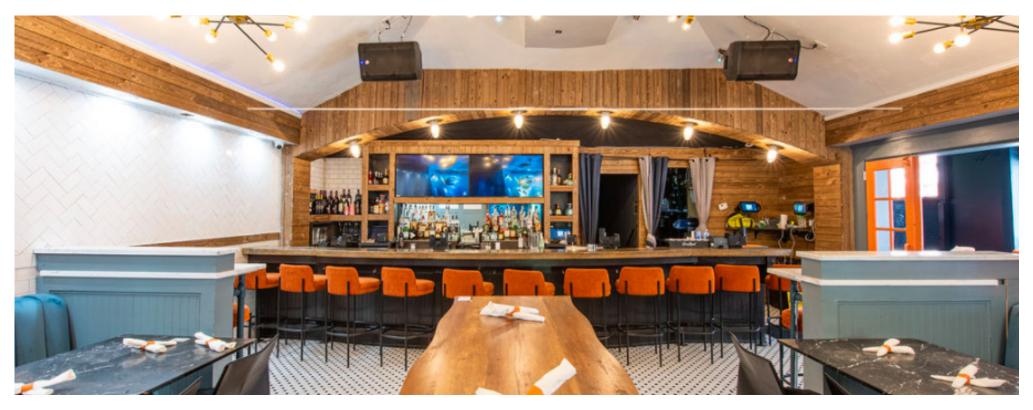

### **Property Overview**

The subject property is a beautiful 2,755 SF, 2<sup>nd</sup> generation, fully built-out restaurant with patio available in the highly sought after Virginia-Highland submarket. The two story restaurant space features a dining room, patio and bar on the first level. The kitchen, located in the lower level, comes equipped with an in-ground grease trap, large vent hood system, walk-in cooler/freezer and ample storage as part of the fully equipped restaurant.