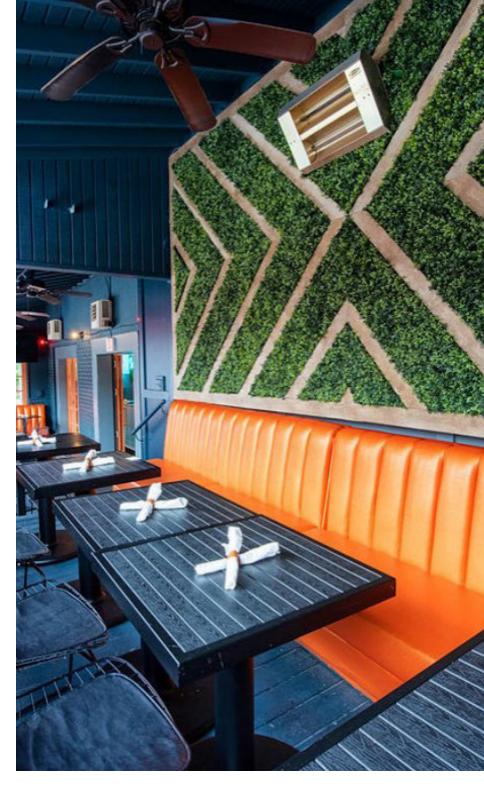

### **Property Overview**

The subject property is a beautiful 2,755 SF, 2<sup>nd</sup> generation, fully built-out restaurant with patio available in the highly sought after Virginia-Highland submarket. The two story restaurant space features a dining room, patio and bar on the first level. The kitchen, located in the lower level, comes equipped with an in-ground grease trap, large vent hood system, walk-in cooler/freezer and ample storage as part of the fully equipped restaurant.