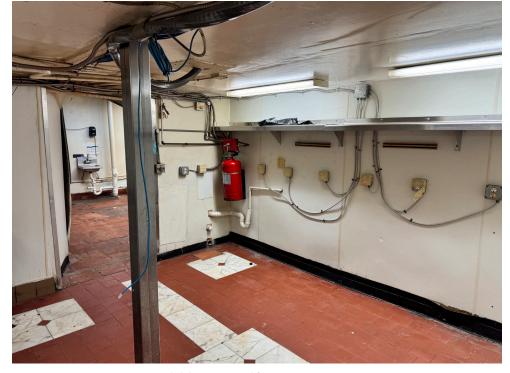

### **Property Overview**

The subject property is a beautiful 2,755 SF, 2<sup>nd</sup> generation, fully built-out restaurant with patio available in the highly sought after Virginia-Highland submarket. The two story restaurant space features a dining room, patio and bar on the first level. The kitchen, located in the lower level, comes equipped with an in-ground grease trap, large vent hood system, walk-in cooler/freezer and ample storage as part of the fully equipped restaurant.

#### **HIGHLIGHTS**

- » Fully equipped restaurant
- » Please note: kitchen is downstairs
- » Located in the heart of bustling Virginia-Highland neighborhood with ample foot traffic and more than 13,500 vehicles per day
- » High visibility on Greenwood Avenue
- » Ample on-site parking
- » Given a score of 93 and considered to be "Walker's Paradise" by walkscore.com