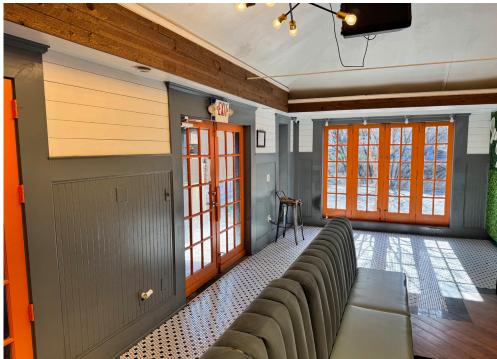

### **Property Overview**

The subject property is a beautiful 2,755 SF, 2<sup>nd</sup> generation, fully built-out restaurant with patio available in the highly sought after Virginia-Highland submarket. The two story restaurant space features a dining room, patio and bar on the first level. The kitchen, located in the lower level, comes equipped with an in-ground grease trap, large vent hood system, walk-in cooler/freezer and ample storage as part of the fully equipped restaurant.