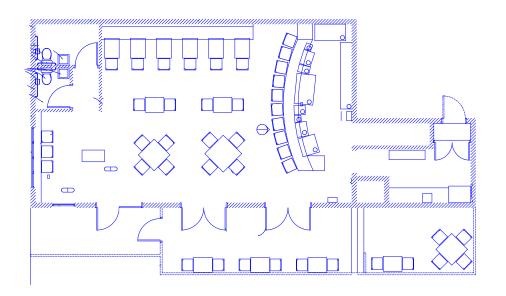

ining room, patio and bar on the first level. The kitchen, located in the lower level, comes equipped with an in-ground grease trap, large vent hood system, walk-in cooler/freezer and ample storage as part of the fully equipped restaurant.

#### **HIGHLIGHTS**

- » Fully equipped restaurant
- » Please note: kitchen is downstairs
- » Located in the heart of bustling Virginia-Highland neighborhood with ample foot traffic and more than 13,500 vehicles per day
- » High visibility on Greenwood Avenue
- » Ample on-site parking
- » Given a score of 93 and considered to be "Walker's Paradise" by walkscore.com









Information contained herein has been obtained from sources deemed reliable but we cannot guarantee its accuracy. No liability is assumed for errors or omissions.

## FOR LEASE









First Floor Basement

## **FOR LEASE**





93 🕸 N. HIGHLAND 1. Dark Horse Tavern Virginia-Highland has a walking score HIGHLAND TERR of 93 which is considered "Walker's 2. Truva Paradise" by walkscore.com 3. Dad's LOS ANGELES AVE 4. Ash Coffee VIRGINIA AVE 7 8 5. Murphy's 6. Farm Burger VIRGINIA AVE 7. La Tavola **ADAIR AVE** 8. Highland Tap **ROSEDALE DR HIGHLAND VIEW** 9. Moe's and Joe's 10. Fontaine's **DREWRY ST** 11. PERC Coffee **GREENWOOD AVE BRIARCLIFF PL** 12. San Francisco Coffee Subject Property