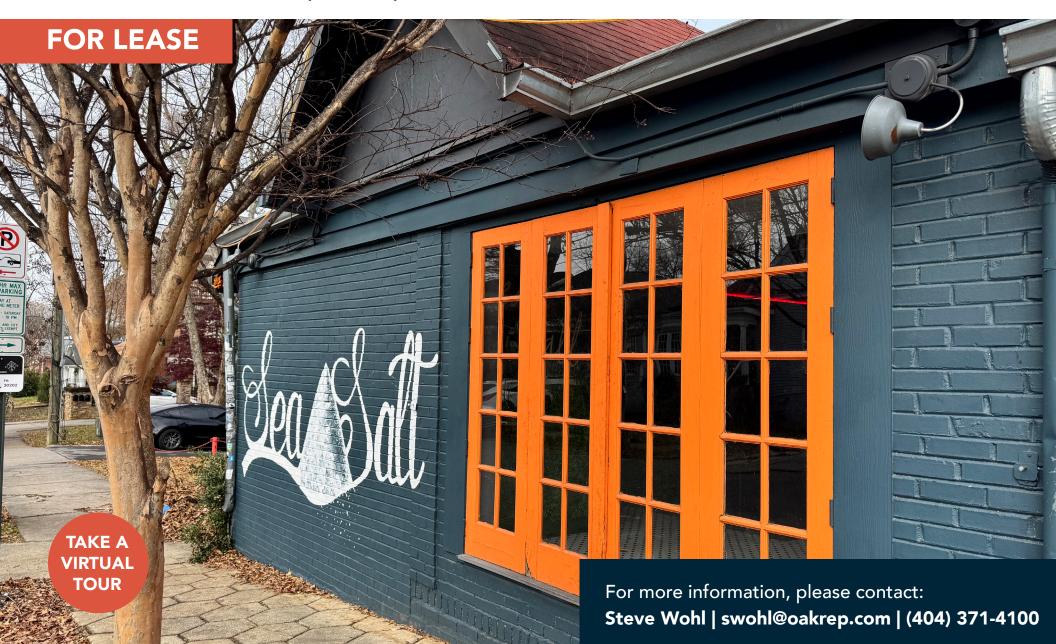

### **Property Overview**

The subject property is a beautiful 2,755 SF, 2<sup>nd</sup> generation, fully built-out restaurant with patio available in the highly sought after Virginia-Highland submarket. The two story restaurant space features a dining room, patio and bar on the first level. The kitchen, located in the lower level, comes equipped with an in-ground grease trap, large vent hood system, walk-in cooler/freezer and ample storage as part of the fully equipped restaurant.

#### **HIGHLIGHTS**

- » Fully equipped restaurant
- » Please note: kitchen is downstairs
- » Located in the heart of bustling Virginia-Highland neighborhood with ample foot traffic and more than 13,500 vehicles per day
- » High visibility on Greenwood Avenue
- » Ample on-site parking
- » Given a score of 93 and considered to be "Walker's Paradise" by walkscore.com