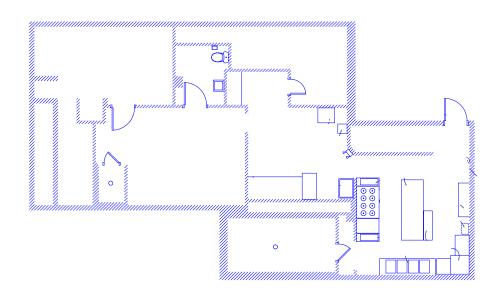

ing room, patio and bar on the first level. The kitchen, located in the lower level, comes equipped with an in-ground grease trap, large vent hood system, walk-in cooler/freezer and ample storage as part of the fully equipped restaurant.

#### **HIGHLIGHTS**

- » Fully equipped restaurant
- » Please note: kitchen is downstairs
- » Located in the heart of bustling Virginia-Highland neighborhood with ample foot traffic and more than 13,500 vehicles per day
- » High visibility on Greenwood Avenue
- » Ample on-site parking
- » Given a score of 93 and considered to be "Walker's Paradise" by walkscore.com









Information contained herein has been obtained from sources deemed reliable but we cannot guarantee its accuracy. No liability is assumed for errors or omissions.

## FOR LEASE









First Floor Basement

## **FOR LEASE**





93 🕸 N. HIGHLAND 1. Dark Horse Tavern Virginia-Highland has a walking score HIGHLAND TERR of 93 which is considered "Walker's 2. Truva Paradise" by walkscore.com 3. Dad's LOS ANGELES AVE 4. Ash Coffee VIRGINIA AVE 7 8 5. Murphy's 6. Farm Burger VIRGINIA AVE 7. La Tavola **ADAIR AVE** 8. Highland Tap **ROSEDALE DR HIGHLAND VIEW** 9. Moe's and Joe's 10. Fontaine's **DREWRY ST** 11. PERC Coffee **GREENWOOD AVE BRIARCLIFF PL** 12. San Francisco Coffee Subject Property