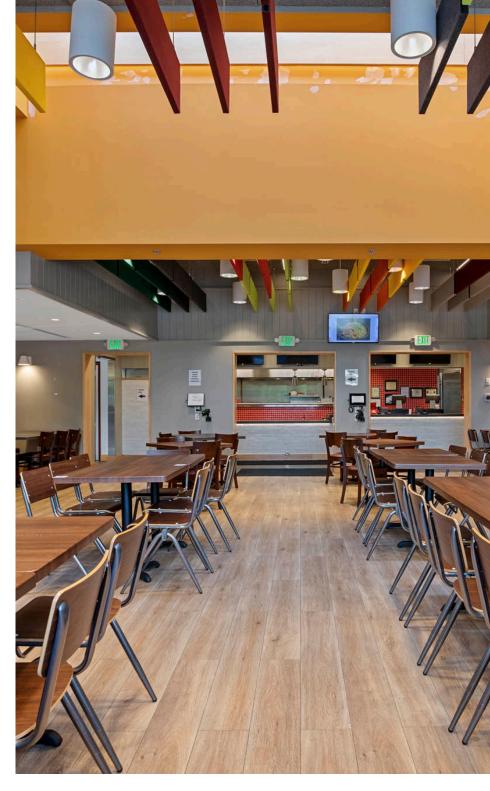

### **Property Highlights**

The subject property is a beautiful 6,140 SF, 2nd generation, fully built-out, freestanding restaurant building available in the bustling North Fulton Alpharetta submarket. The upscale limited service restaurant space is equipped with an in-ground grease trap, large vent hood system, and significant walk-in coolers as part of the fully equipped turn-key restaurant. This is an open and operating business, please do not contact management or employees. Call to schedule a tour.

#### **HIGHLIGHTS**

- » Fully equipped, turn-key restaurant
- » ~1,000 SF back patio
- » ~2.5 acre property
- » Located in the Alpharetta Old Milton Pkwy. corridor which receives 47,900 vehicles per day
- » Well suited for drive through / drive up window
- » Private dining / party room
- » Property is being listed with all FF&E available
- » Valet friendly, ample on-site parking
- » Approximately 1.5 miles from GA 400 and Avalon live/ work community