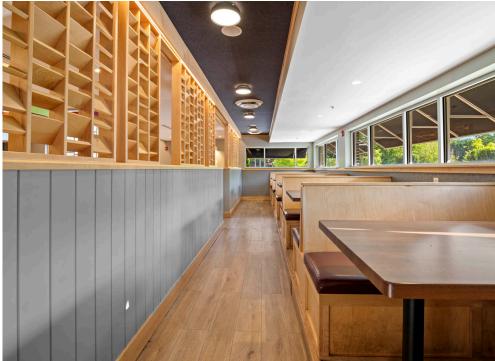

### **Property Highlights**

The subject property is a beautiful 6,140 SF, 2nd generation, fully built-out, freestanding restaurant building available in the bustling North Fulton Alpharetta submarket. The upscale limited service restaurant space is equipped with an in-ground grease trap, large vent hood system, and significant walk-in coolers as part of the fully equipped turn-key restaurant. This is an open and operating business, please do not contact management or employees. Call to schedule a tour.

#### **HIGHLIGHTS**

- » Fully equipped, turn-key restaurant
- » ~1,000 SF back patio
- » ~2.5 acre property
- » Located in the Alpharetta Old Milton Pkwy. corridor which receives 47,900 vehicles per day
- » Well suited for drive through / drive up window
- » Private dining / party room
- » Property is being listed with all FF&E available
- » Valet friendly, ample on-site parking
- » Approximately 1.5 miles from GA 400 and Avalon live/ work community