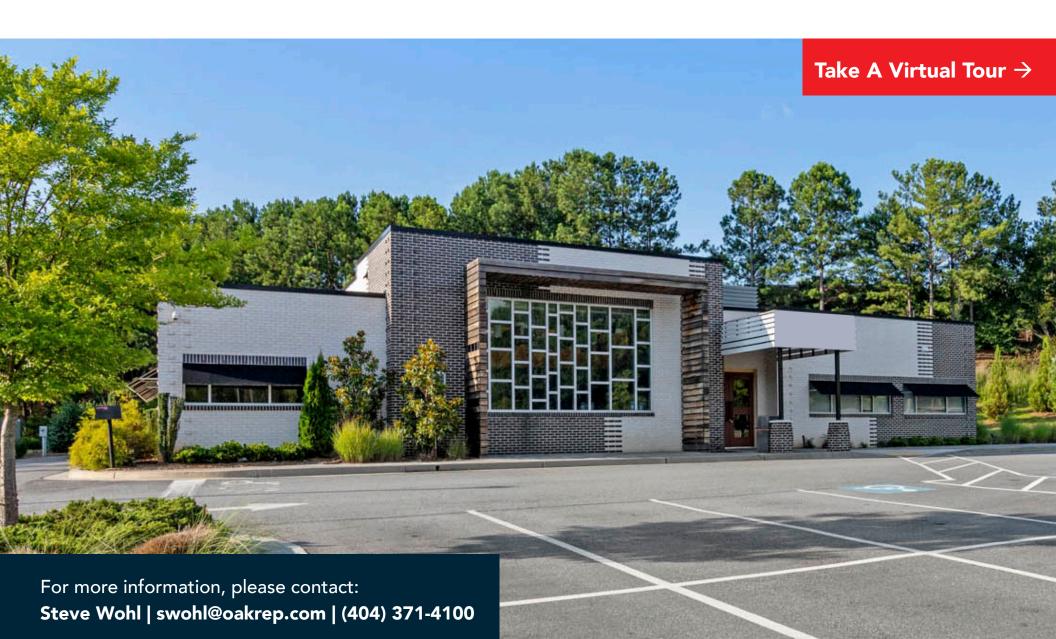

# Freestanding Restaurant On ~2.5 Acres

Alpharetta, GA

### **Property Highlights**

The subject property is a beautiful 6,140 SF, 2nd generation, fully built-out, freestanding restaurant building available in the bustling North Fulton Alpharetta submarket. The upscale limited service restaurant space is equipped with an in-ground grease trap, large vent hood system, and significant walk-in coolers as part of the fully equipped turn-key restaurant. This is an open and operating business, please do not contact management or employees. Call to schedule a tour.

#### **HIGHLIGHTS**

- » Fully equipped, turn-key restaurant
- » ~1,000 SF back patio
- » ~2.5 acre property
- » Located in the Alpharetta Old Milton Pkwy. corridor which receives 47,900 vehicles per day
- » Well suited for drive through / drive up window
- » Private dining / party room
- » Property is being listed with all FF&E available
- » Valet friendly, ample on-site parking
- » Approximately 1.5 miles from GA 400 and Avalon live/ work community