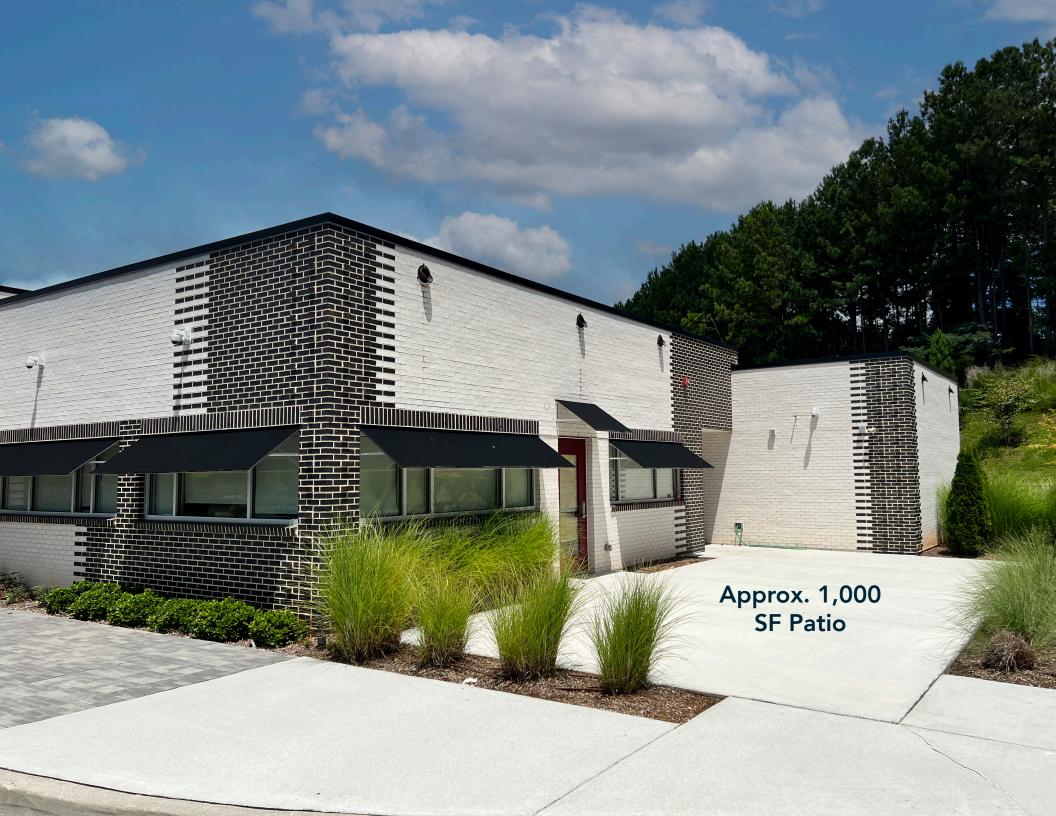

#### **HIGHLIGHTS**

- » Fully equipped, turn-key restaurant
- » ~1,000 SF back patio
- » ~2.5 acre property
- » Located in the Alpharetta Old Milton Pkwy. corridor which receives 47,900 vehicles per day
- » Well suited for drive through / drive up window
- » Private dining / party room
- » Property is being listed with all FF&E available
- » Valet friendly, ample on-site parking
- » Approximately 1.5 miles from GA 400 and Avalon live/ work community