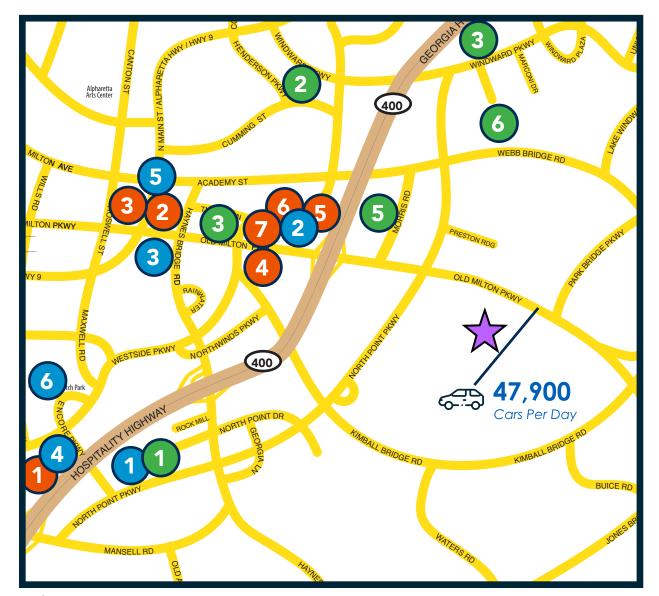

### **AREA ATTRACTIONS & EMPLOYERS**

#### **ATTRACTIONS**

- 1. North Point Mall
- 2. Avalon
- 3. Fairway Social
- 4. Topgolf
- 5. Alpharetta City Center
- 6. Ameris Bank Amphitheatre

#### **RESTAURANTS**

- 1. Ray's At Killer Creek
- 2. Jinya Ramen Bar
- 3. Made Kitchen & Cocktails
- 4. Firebirds Wood Fired Grill
- 5. Rumi's Kitchen
- 6. Superica
- 7. True Food Kitchen

#### **TOP EMPLOYERS**

- 1. ADP
- 2. Fiserv
- 3. LexisNexis Risk Solutions
- 4. Verizon
- 5. UPS
- 6. ETrade Financial