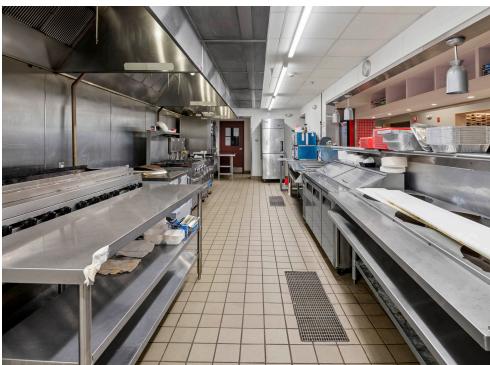

### **Property Highlights**

The subject property is a beautiful 6,140 SF, 2nd generation, fully built-out, freestanding restaurant building available in the bustling North Fulton Alpharetta submarket. The upscale limited service restaurant space is equipped with an in-ground grease trap, large vent hood system, and significant walk-in coolers as part of the fully equipped turn-key restaurant. This is an open and operating business, please do not contact management or employees. Call to schedule a tour.