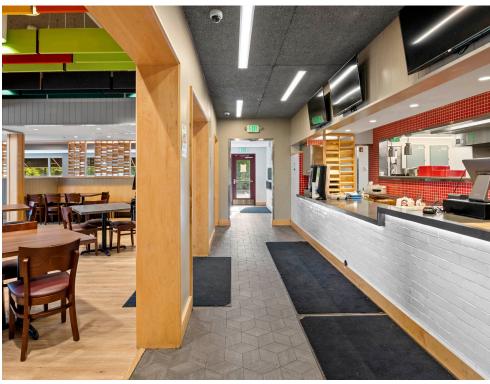

### **Property Highlights**

The subject property is a beautiful 6,140 SF, 2nd generation, fully built-out, freestanding restaurant building available in the bustling North Fulton Alpharetta submarket. The upscale limited service restaurant space is equipped with an in-ground grease trap, large vent hood system, and significant walk-in coolers as part of the fully equipped turn-key restaurant. This is an open and operating business, please do not contact management or employees. Call to schedule a tour.

#### **HIGHLIGHTS**

- » Fully equipped, turn-key restaurant
- » ~1,000 SF back patio
- » ~2.5 acre property
- » Located in the Alpharetta Old Milton Pkwy. corridor which receives 47,900 vehicles per day
- » Well suited for drive through / drive up window
- » Private dining / party room
- » Property is being listed with all FF&E available
- » Valet friendly, ample on-site parking
- » Approximately 1.5 miles from GA 400 and Avalon live/ work community