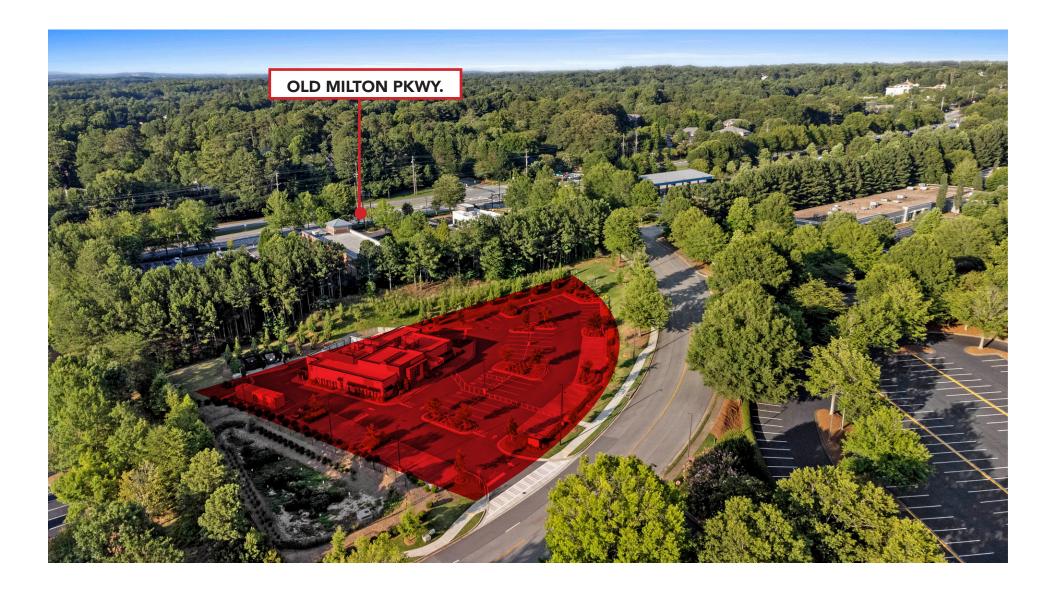

### **Property Highlights**

The subject property is a beautiful 6,140 SF, 2nd generation, fully built-out, freestanding restaurant building available in the bustling North Fulton Alpharetta submarket. The upscale limited service restaurant space is equipped with an in-ground grease trap, large vent hood system, and significant walk-in coolers as part of the fully equipped turn-key restaurant. This is an open and operating business, please do not contact management or employees. Call to schedule a tour.

#### **HIGHLIGHTS**

- » Fully equipped, turn-key restaurant
- » ~1,000 SF back patio
- » ~2.5 acre property
- » Located in the Alpharetta Old Milton Pkwy. corridor which receives 47,900 vehicles per day
- » Well suited for drive through / drive up window
- » Private dining / party room
- » Property is being listed with all FF&E available
- » Valet friendly, ample on-site parking
- » Approximately 1.5 miles from GA 400 and Avalon live/ work community