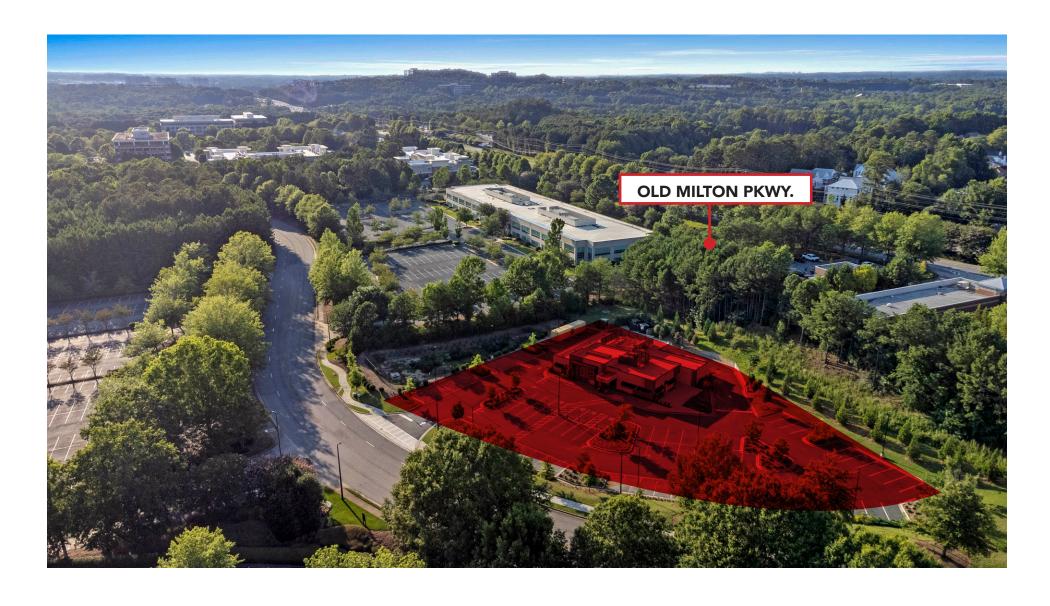

#### **HIGHLIGHTS**

- » Fully equipped, turn-key restaurant
- » ~1,000 SF back patio
- » ~2.5 acre property
- » Located in the Alpharetta Old Milton Pkwy. corridor which receives 47,900 vehicles per day
- » Well suited for drive through / drive up window
- » Private dining / party room
- » Property is being listed with all FF&E available
- » Valet friendly, ample on-site parking
- » Approximately 1.5 miles from GA 400 and Avalon live/ work community