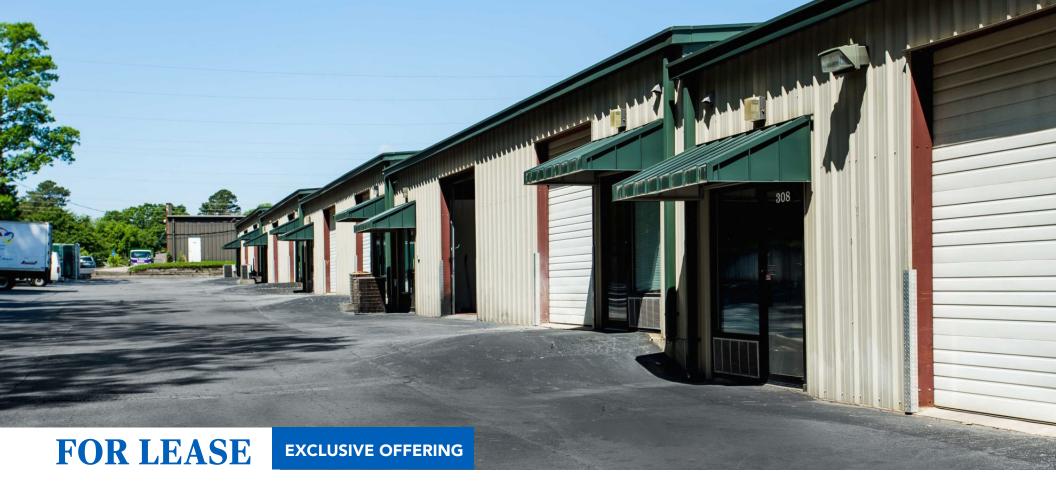

#### **OVERVIEW**

485 Buford Drive is a small suite warehouse complex that is located 1.4 miles from SR 316 and 1.2 miles from Downtown Lawrenceville. The property is comprised of two buildings totaling 66,400 SF. Each suite ranges from 1,000 - 3,000 SF and includes 1-2 offices, a 9-10'W x 10'H drive-in overhead door and a private restroom. With easy access to SR 316, I-85 and Downtown Lawrenceville, this property is well positioned for easy accessibility to nearby amenities.

#### **HIGHLIGHTS**

- » Suites ranging from 1,000 3,000 SF
- » Each suite features 1-2 offices, a 9-10'W x 10'H drive-in overhead door and a private restroom
- » Common area loading dock
- » Rent includes water, sewer and dumpster; Tenant will pay its own electric and gas bill
- » The property is located 1.4 miles from SR 316 and 1.2 miles from Downtown Lawrenceville
- » Property provides 24-hour access to each tenant suite