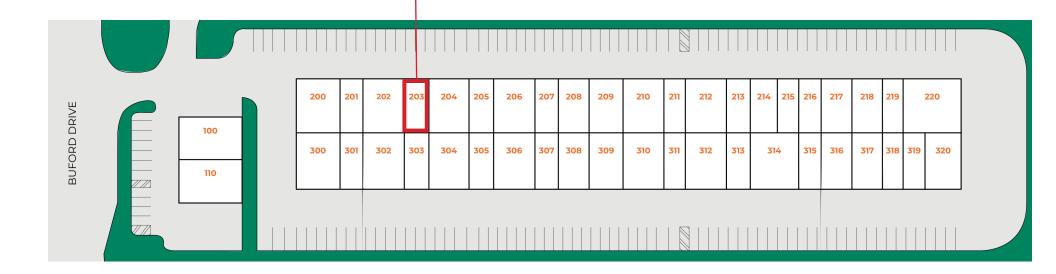

#### **CURRENTLY AVAILABLE SUITE(S)**

Suite 203 1,000 SF 100% HVAC 9'W x 10'H Drive-In Door One Office \$1,750/Month + Elec/Gas

FOR MORE INFORMATION: Fisher Paty 404-371-4100 | fpaty@oakrep.com