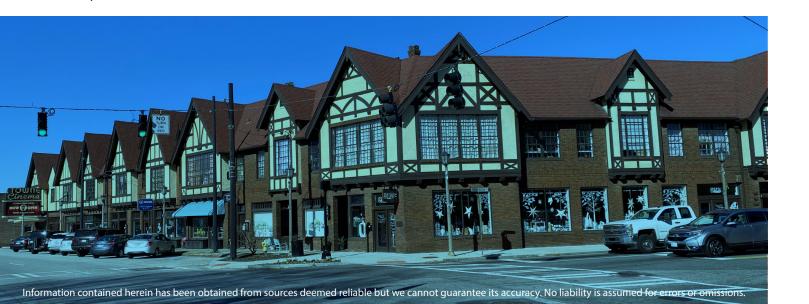

## **Property Highlights**

The Avondale Estates Tudor building is a two-story 27,000 square foot building with retail spaces on the ground floor and office spaces on the 2nd floor. The property is located in the heart of downtown Avondale Estates, adjacent to the city of Decatur and less than eight miles east of downtown Atlanta. Located at the primary intersection of North Avondale Road and N. Clarendon Avenue with an average daily traffic count of 16,600, the uniquely designed property is the most recognized building in the city and is featured in the city's logo.

## Avondale Estates -Historical Charm

- » Avondale Estates is known for its closeknit community, beautiful setting and diverse architectural styles.
- » The City of Avondale Estates was named named the "Best Small Town Beer Scene in the U.S." for the last two years by USA Today and was featured as one of the "Best Old House Neighborhoods" in This Old House online magazine.
- » North Avondale Road is a primary eastwest corridor with daily traffic counts of 16,600.