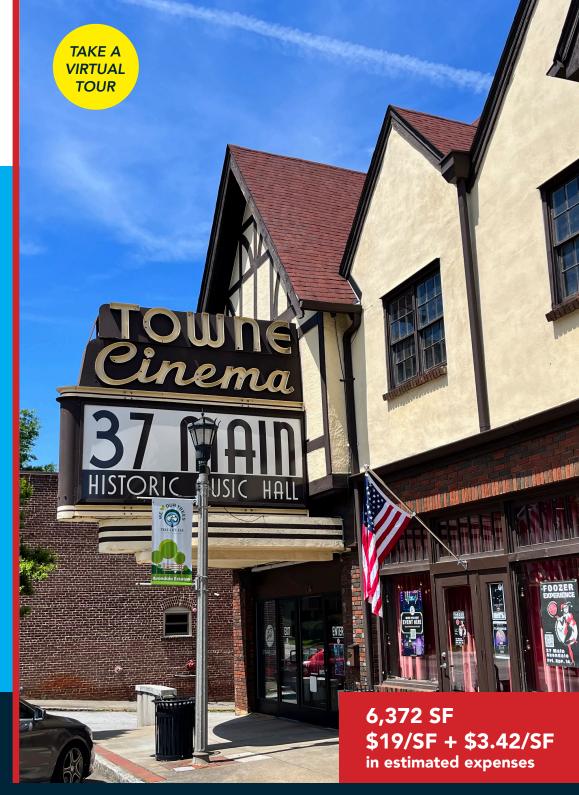

#### THEATER HIGHLIGHTS

- 6,372 square feet (5,028 SF main floor and
  1,344 SF upper level with balcony)
- The historic theater underwent a major renovation in 2020 which included new electrical, hvac and plumbing
- » Currently operates as a music venue and performing arts venue
- » 572 person capacity (subject to govt. approval)
- » The property and space is fully sprinklered