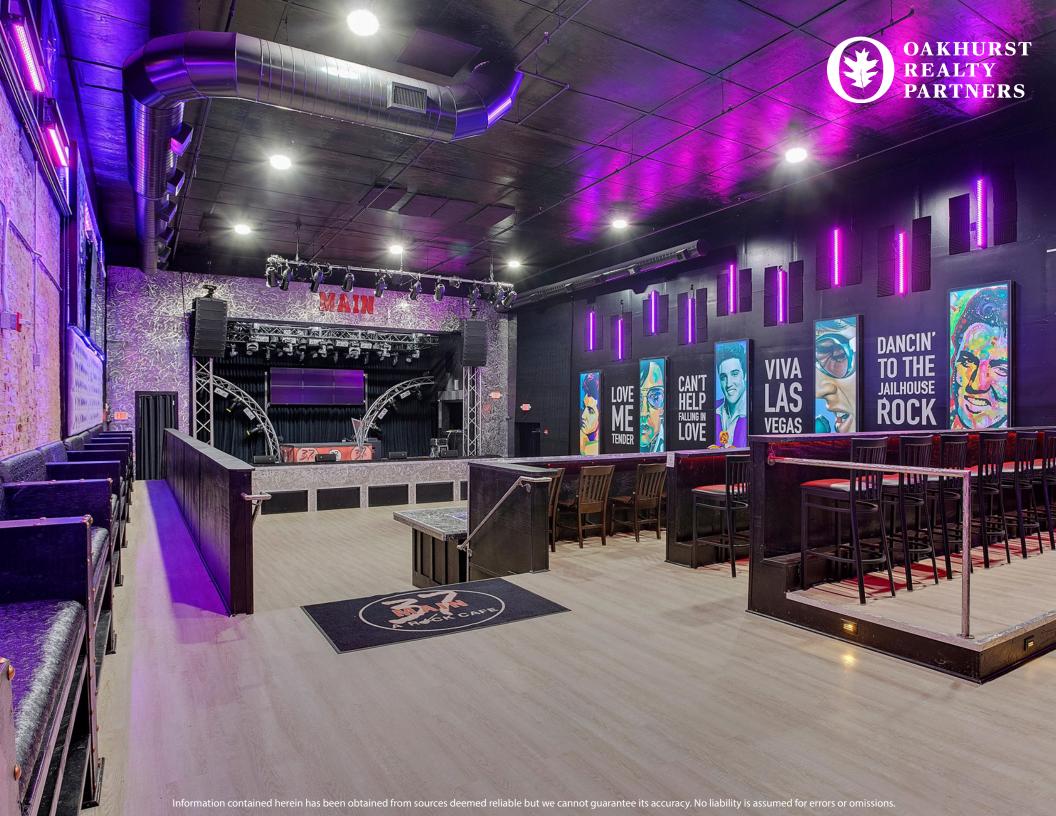

#### THEATER HIGHLIGHTS

- 6,372 square feet (5,028 SF main floor and
  1,344 SF upper level with balcony)
- The historic theater underwent a major renovation in 2020 which included new electrical, hvac and plumbing
- » Currently operates as a music venue and performing arts venue
- » 572 person capacity (subject to govt. approval)
- » The property and space is fully sprinklered