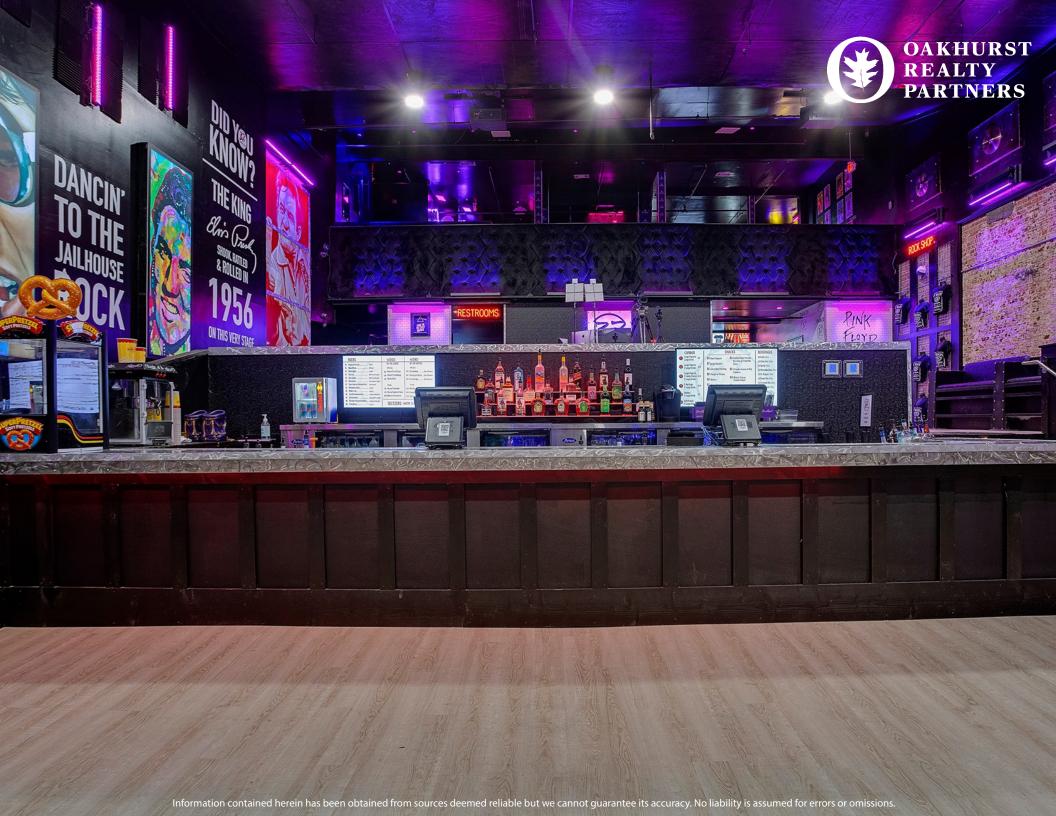

#### THEATER HIGHLIGHTS

- 6,372 square feet (5,028 SF main floor and
  1,344 SF upper level with balcony)
- The historic theater underwent a major renovation in 2020 which included new electrical, hvac and plumbing
- » Currently operates as a music venue and performing arts venue
- » 572 person capacity (subject to govt. approval)
- » The property and space is fully sprinklered

### **Historic Avondale Estates Music Venue**

First Floor (Not representative of exact layout)