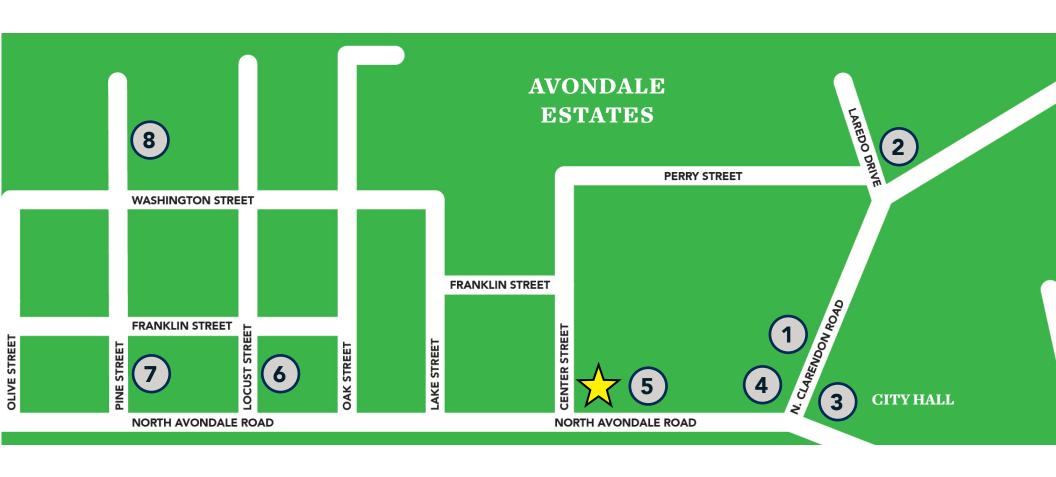

### **AREA ATTRACTIONS & RESTAURANTS**

- 1. Arepa Mia
- 2. Savage Pizza
- 3. The Stratford

- 4. Rising Son
- 5. Reunion Salon
- 6. Banjo Coffee

- 7. Pine Street Market
- 8. Lost Druid Brewery