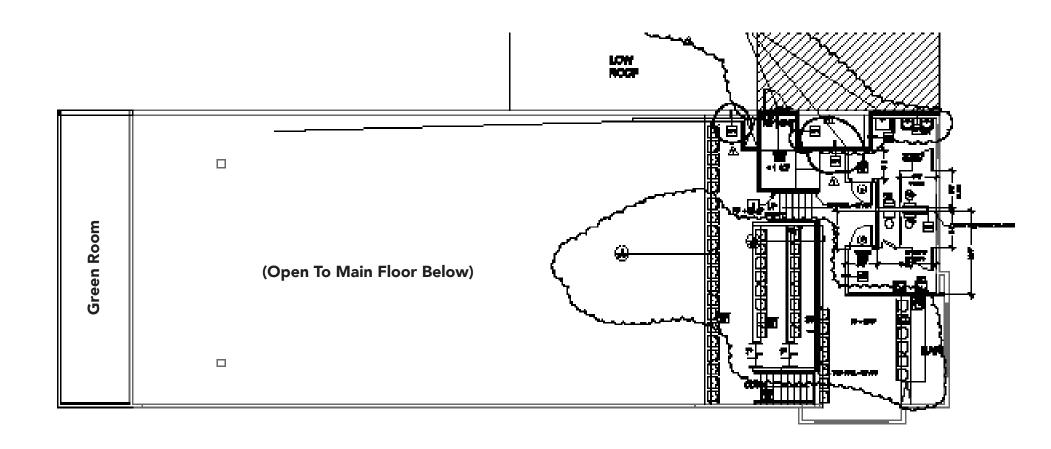

designed property is the most recognized building in the city and is featured in the city's logo.

#### THEATER HIGHLIGHTS

- 6,372 square feet (5,028 SF main floor and
  1,344 SF upper level with balcony)
- The historic theater underwent a major renovation in 2020 which included new electrical, hvac and plumbing
- » Currently operates as a music venue and performing arts venue
- » 572 person capacity (subject to govt. approval)
- » The property and space is fully sprinklered



Information contained herein has been obtained from sources deemed reliable but we cannot quarantee its accuracy. No liability is assumed for errors or omissions.





### **Historic Avondale Estates Music Venue**



First Floor (Not representative of exact layout)



### **Historic Avondale Estates Music Venue**



#### **Second Floor**

## Avondale Estates -Historical Charm

- » Avondale Estates is known for its closeknit community, beautiful setting and diverse architectural styles.
- » The City of Avondale Estates was named named the "Best Small Town Beer Scene in the U.S." for the last two years by USA Today and was featured as one of the "Best Old House Neighborhoods" in This Old House online magazine.
- » North Avondale Road is a primary eastwest corridor with daily traffic counts of 16,600.

- » Over 300,000 people live within a five mile radius of the property and the average household income exceeds \$132,000 within a one mile radius.
- » Businesses in downtown Avondale Estates include Wild Heaven Brewery, Rising Son, Garage Door Studio, Little Cottage Brewery, Santo Cantina & Cocina, Sava