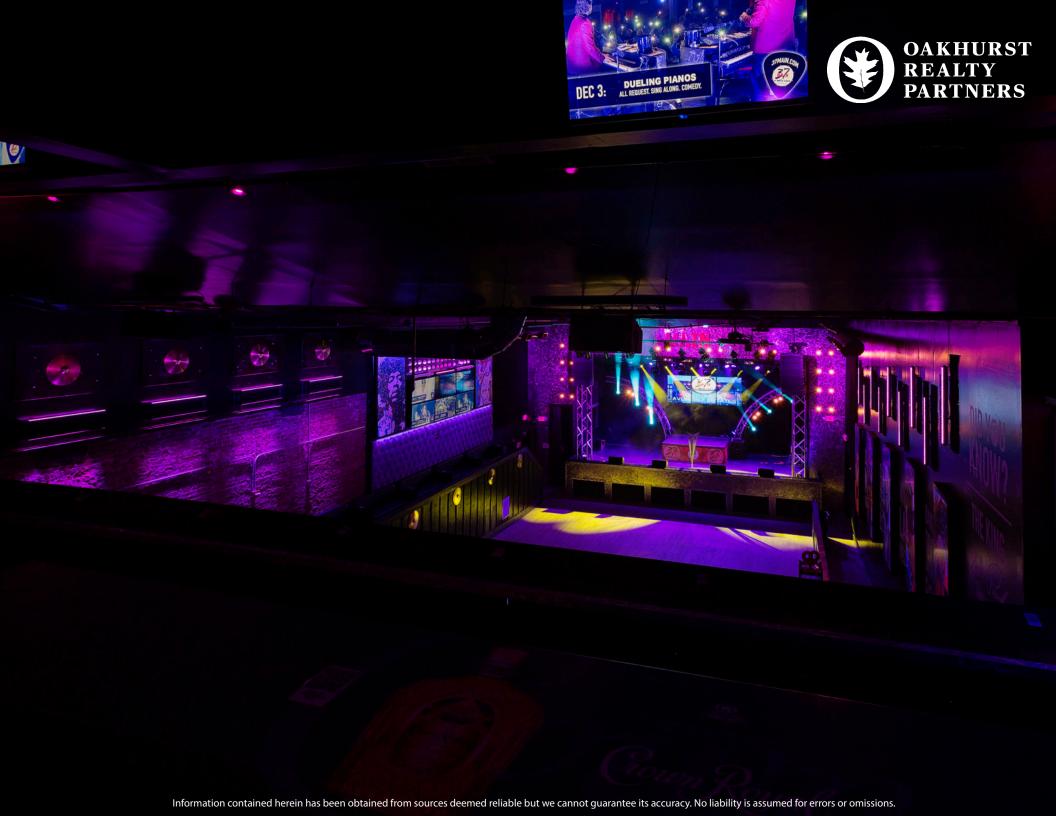

#### THEATER HIGHLIGHTS

- 6,372 square feet (5,028 SF main floor and
  1,344 SF upper level with balcony)
- The historic theater underwent a major renovation in 2020 which included new electrical, hvac and plumbing
- » Currently operates as a music venue and performing arts venue
- » 572 person capacity (subject to govt. approval)
- » The property and space is fully sprinklered

#### **Second Floor**