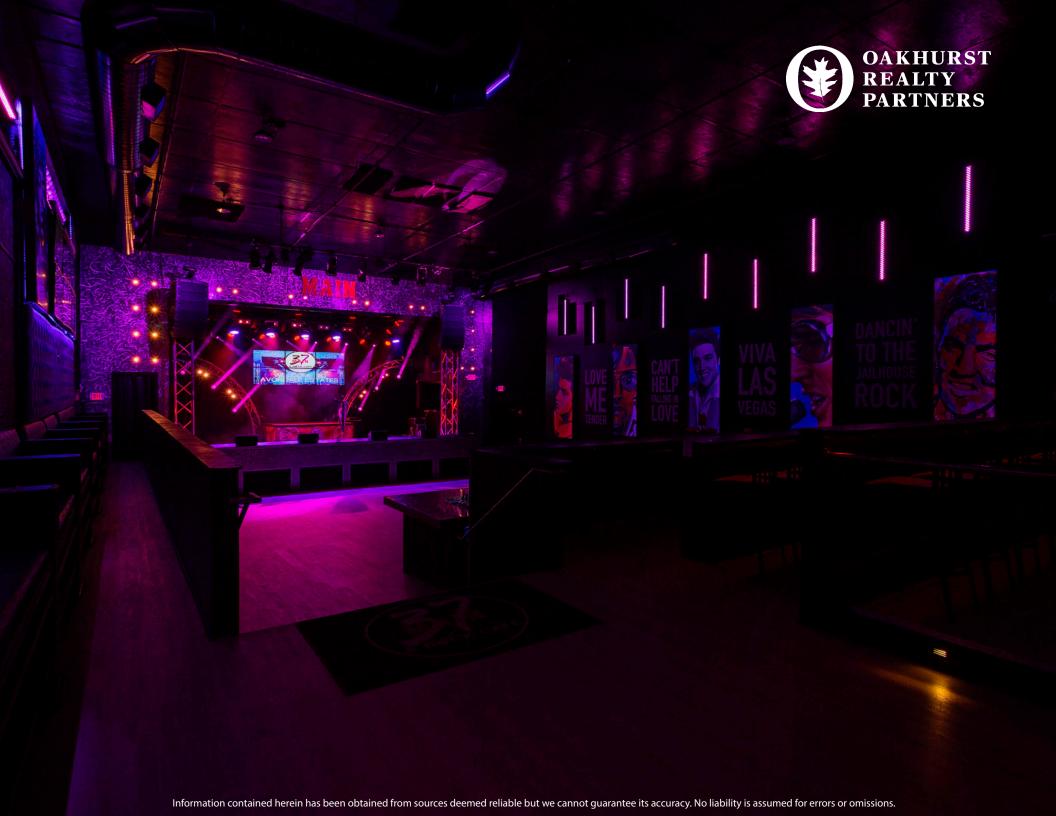

#### THEATER HIGHLIGHTS

- 6,372 square feet (5,028 SF main floor and
  1,344 SF upper level with balcony)
- The historic theater underwent a major renovation in 2020 which included new electrical, hvac and plumbing
- » Currently operates as a music venue and performing arts venue
- » 572 person capacity (subject to govt. approval)
- » The property and space is fully sprinklered