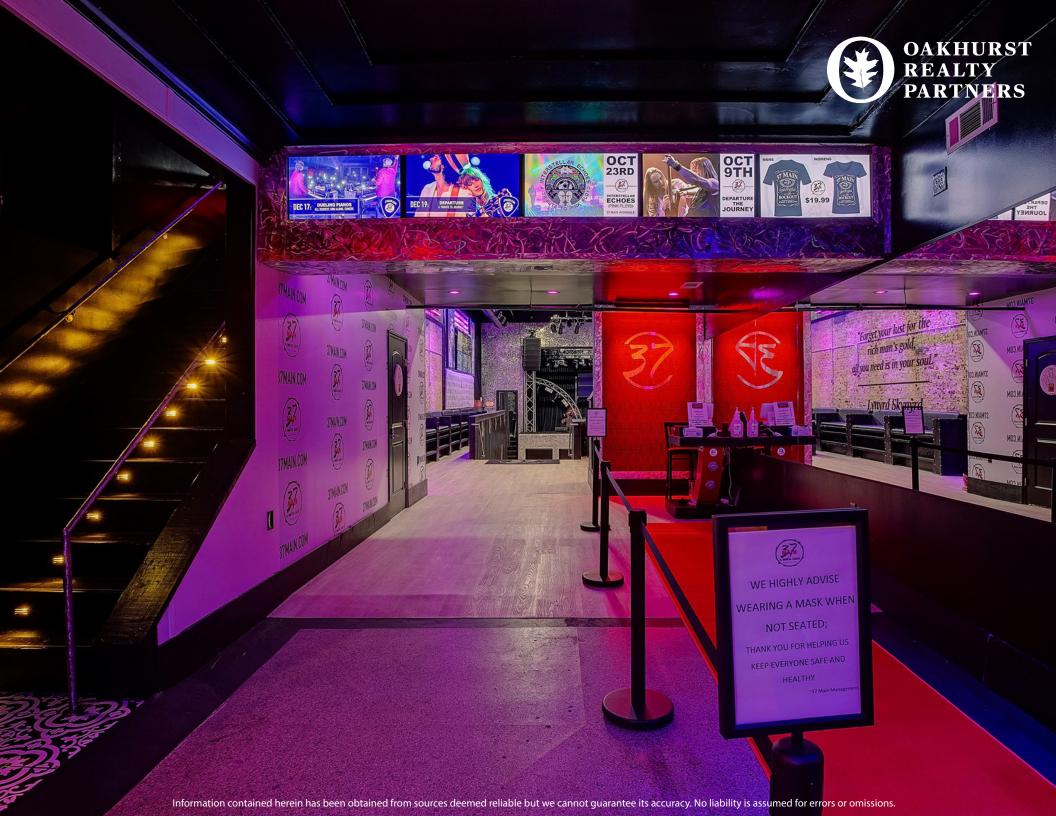

#### THEATER HIGHLIGHTS

- 6,372 square feet (5,028 SF main floor and
  1,344 SF upper level with balcony)
- The historic theater underwent a major renovation in 2020 which included new electrical, hvac and plumbing
- » Currently operates as a music venue and performing arts venue
- » 572 person capacity (subject to govt. approval)
- » The property and space is fully sprinklered