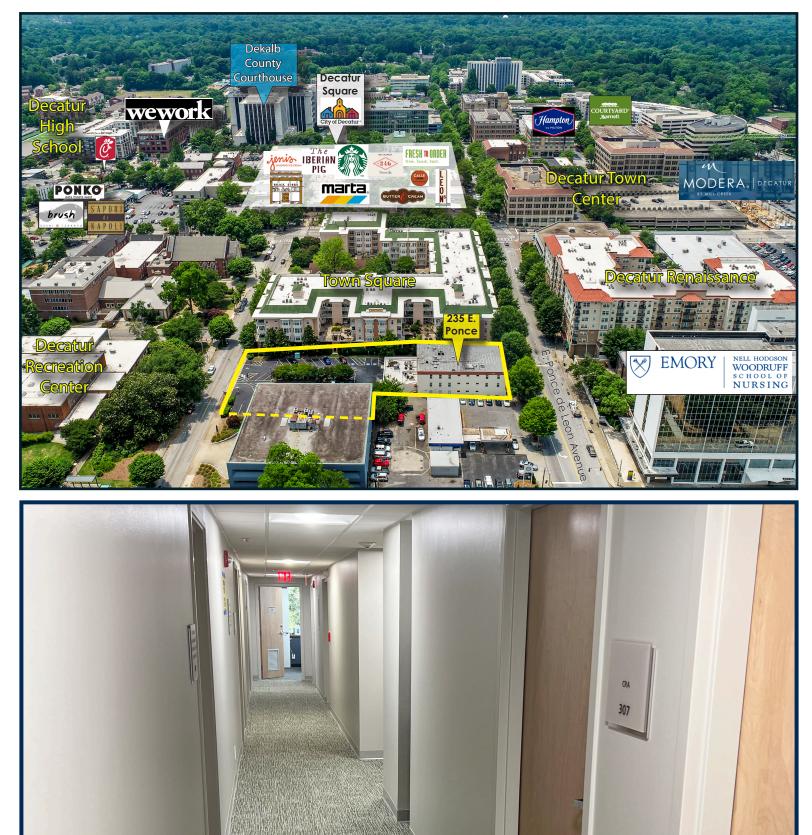

#### **PROPERTY OVERVIEW**

235 E. Ponce is an incredibly well-located, multi-tenant office building conveniently situated in the heart of downtown Decatur, GA. The property is within easy walking-distance of the myriad of restaurant, retail, mixed-use, and hotel offerings found throughout downtown Decatur's vibrant business district. 235 E. Ponce is less than ¼ mile from the Decatur MARTA rail station and enjoys frontage and visibility on both Sycamore Street and E. Ponce de Leon Avenue (the "Peachtree Street" of Decatur) along with abundant on-site parking.

#### **FEATURES**

- » Conveniently located in the the heart of bustling downtown Decatur
- Walk to a variety of diverse local restaurants and shops
- » 1/4 mile from Decatur MARTA station
- » Abundant on-site parking