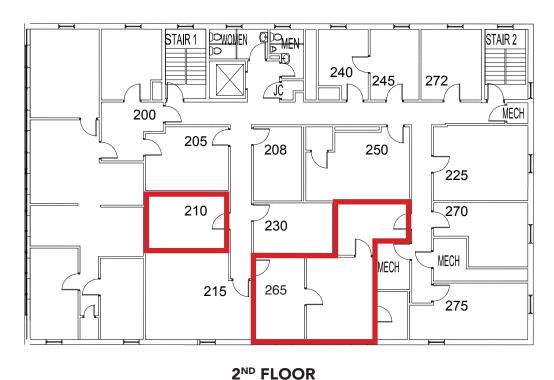

### **Downtown Decatur Office Building**

| Suite | RSF   | Rent    |
|-------|-------|---------|
| 105   | 420   | \$1,050 |
| 145   | 1,274 | \$3,200 |

| Suite | RSF | Monthly<br>Rent |
|-------|-----|-----------------|
| 210   | 224 | \$550           |
| 265   | 690 | \$1,725         |