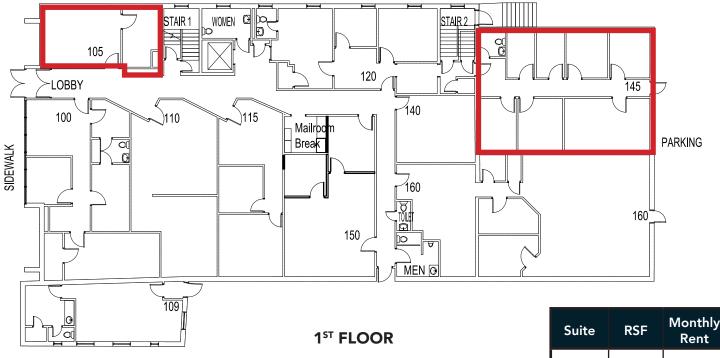

### **Downtown Decatur Office Building**

| Suite | RSF   | Rent    |
|-------|-------|---------|
| 105   | 420   | \$1,050 |
| 145   | 1,274 | \$3,200 |

| Suite | RSF | Monthly<br>Rent |
|-------|-----|-----------------|
| 210   | 224 | \$550           |
| 265   | 690 | \$1,725         |