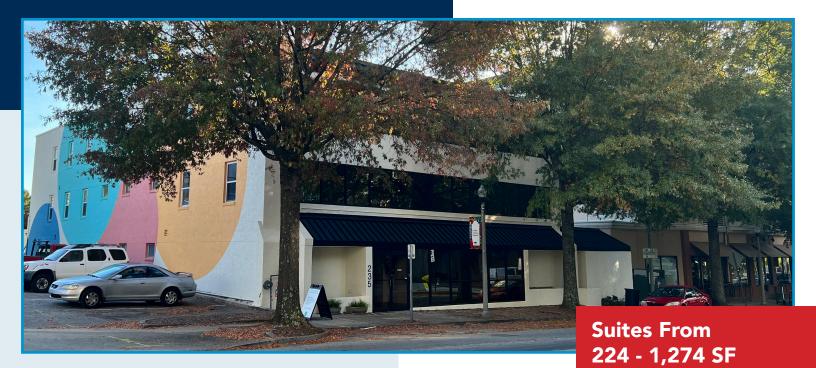

#### **PROPERTY OVERVIEW**

235 E. Ponce is an incredibly well-located, multi-tenant office building conveniently situated in the heart of downtown Decatur, GA. The property is within easy walking-distance of the myriad of restaurant, retail, mixed-use, and hotel offerings found throughout downtown Decatur's vibrant business district. 235 E. Ponce is less than ¼ mile from the Decatur MARTA rail station and enjoys frontage and visibility on both Sycamore Street and E. Ponce de Leon Avenue (the "Peachtree Street" of Decatur) along with abundant on-site parking.

#### **FEATURES**

- » Conveniently located in the the heart of bustling downtown Decatur
- Walk to a variety of diverse local restaurants and shops
- » 1/4 mile from Decatur MARTA station
- » Abundant on-site parking

## **Downtown Decatur Office Building**

235 E Ponce de Leon Ave. Decatur, GA 30030