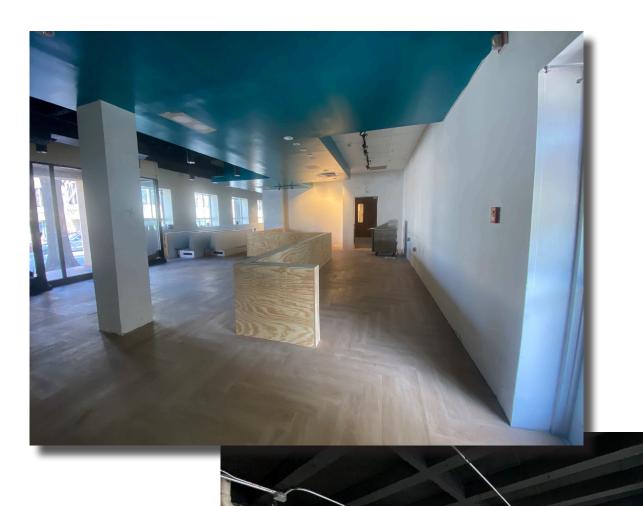

#### **PROPERTY OVERVIEW**

133 East Court Square is a 2,136 SF incredibly well-located (near E. Ponce & Church St.) retail space conveniently situated in the heart of Downtown Decatur on the Square. The suite was formerly a Starbucks Coffee for 25 years and is within easy walking distance to the myriad of restaurant, retail, mixed-use, and hotel offerings found throughout downtown Decatur's vibrant business district. 133 E. Court Square is less than ¼ mile from the Decatur MARTA rail station and enjoys frontage and visibility on E. Ponce de Leon Avenue (the "Peachtree Street" of Decatur).

#### **HIGHLIGHTS**

- » Conveniently located in the the heart of bustling Downtown Decatur adjacent to the Square
- » Second floor seating area ~1,033 SF; basement storage space ~550 SF
- » Former Starbucks Coffee for 25 years
- » Walk Score of 96: "Walker's Paradise"
- » Less than ¼ mile from Decatur MARTA station
- » Ample on-street parking