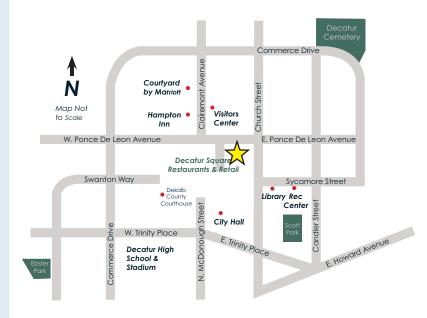

### Walker's Paradise

133 E. Court Square is located in the heart of Downtown Decatur and within walking distance to dozens of unique restaurants and retailers, including No. 246, Brick Store Pub, Sapori di Napoli, Victory Sandwich Bar, Leon's Full Service and Savi Provisions. In addition, Decatur City Hall and the DeKalb County Courthouse are within a few blocks. The location is considered "Walker's Paradise" with a score of 96 and allows easy access to the Decatur MARTA rail station, and Agnes Scott College on foot.