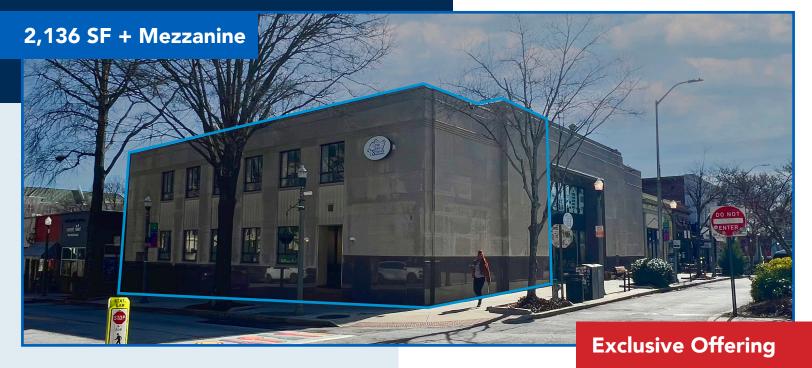

#### **PROPERTY OVERVIEW**

133 East Court Square is a 2,136 SF incredibly well-located (near E. Ponce & Church St.) retail space conveniently situated in the heart of Downtown Decatur on the Square. The suite was formerly a Starbucks Coffee for 25 years and is within easy walking distance to the myriad of restaurant, retail, mixed-use, and hotel offerings found throughout downtown Decatur's vibrant business district. 133 E. Court Square is less than ¼ mile from the Decatur MARTA rail station and enjoys frontage and visibility on E. Ponce de Leon Avenue (the "Peachtree Street" of Decatur).

# Prime Downtown Decatur Retail Space

133 E. Court Square, Decatur, GA 30030