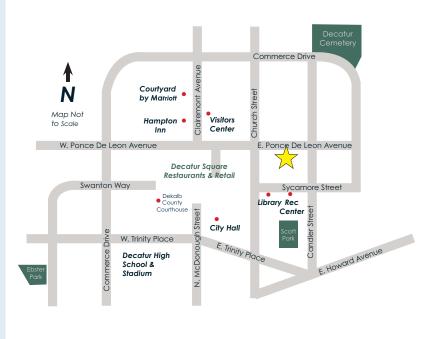

#### **PROPERTY OVERVIEW**

235 E. Ponce is an incredibly well-located, multi-tenant office building conveniently situated in the heart of downtown Decatur, GA. The property is within easy walking-distance of the myriad of restaurant, retail, mixed-use, and hotel offerings found throughout downtown Decatur's vibrant business district. 235 E. Ponce is less than ¼ mile from the Decatur MARTA rail station and enjoys frontage and visibility on both Sycamore Street and E. Ponce de Leon Avenue (the "Peachtree Street" of Decatur) along with abundant on-site parking.