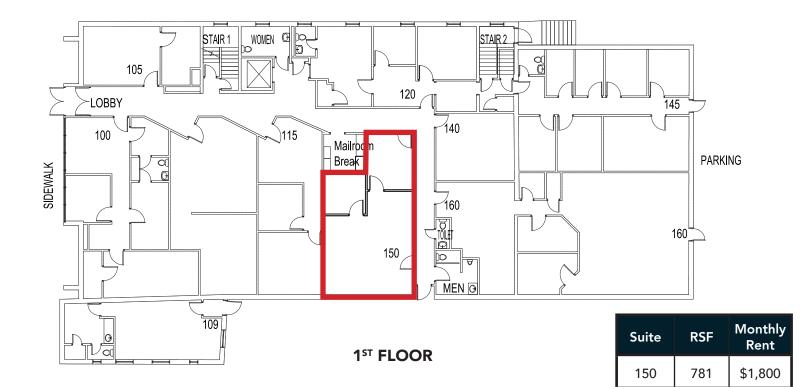

### **Downtown Decatur Office Building**

235 E Ponce de Leon Ave., Decatur, GA 30030

#### FOR MORE INFORMATION: Bart Lester 404-371-4100 | blester@oakrep.com

Information contained herein has been obtained from sources deemed reliable but we cannot guarantee its accuracy. No liability is assumed for errors or omissions.