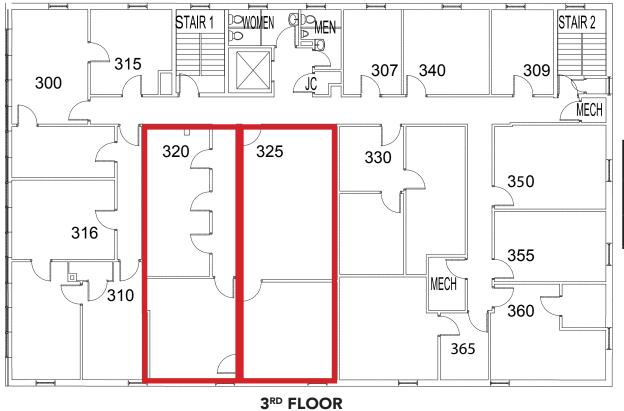

## **Downtown Decatur Office Building**

235 E Ponce de Leon Ave., Decatur, GA 30030

FOR MORE INFORMATION: Bart Lester 404-371-4100 | blester@oakrep.com

Information contained herein has been obtained from sources deemed reliable but we cannot guarantee its accuracy. No liability is assumed for errors or omissions.

### **Downtown Decatur Office Building**

| Suite | RSF | Monthly<br>Rent |
|-------|-----|-----------------|
| 320   | 675 | \$1,520         |
| 325   | 737 | \$1,660         |

#### FOR MORE INFORMATION: Bart Lester 404-371-4100 | blester@oakrep.com

Information contained herein has been obtained from sources deemed reliable but we cannot guarantee its accuracy. No liability is assumed for errors or omissions.