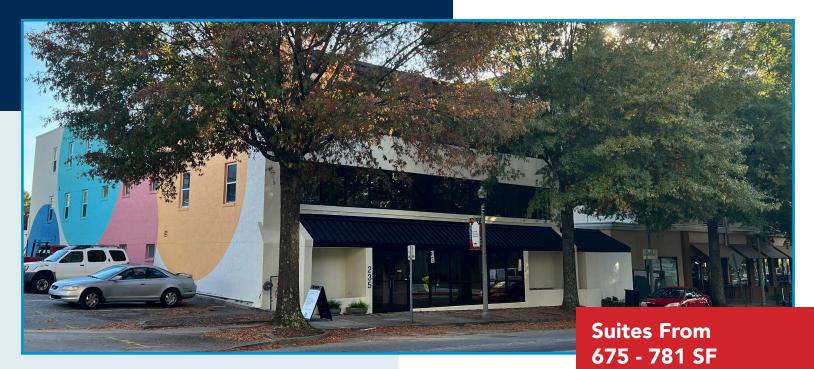

#### **PROPERTY OVERVIEW**

235 E. Ponce is an incredibly well-located, multi-tenant office building conveniently situated in the heart of downtown Decatur, GA. The property is within easy walking-distance of the myriad of restaurant, retail, mixed-use, and hotel offerings found throughout downtown Decatur's vibrant business district. 235 E. Ponce is less than ¼ mile from the Decatur MARTA rail station and enjoys frontage and visibility on both Sycamore Street and E. Ponce de Leon Avenue (the "Peachtree Street" of Decatur) along with abundant on-site parking.

### **Downtown Decatur Office Building**

235 E Ponce de Leon Ave. Decatur, GA 30030

### **Downtown Decatur Office Building**

| Suite | RSF | Monthly<br>Rent |
|-------|-----|-----------------|
| 320   | 675 | \$1,520         |
| 325   | 737 | \$1,660         |