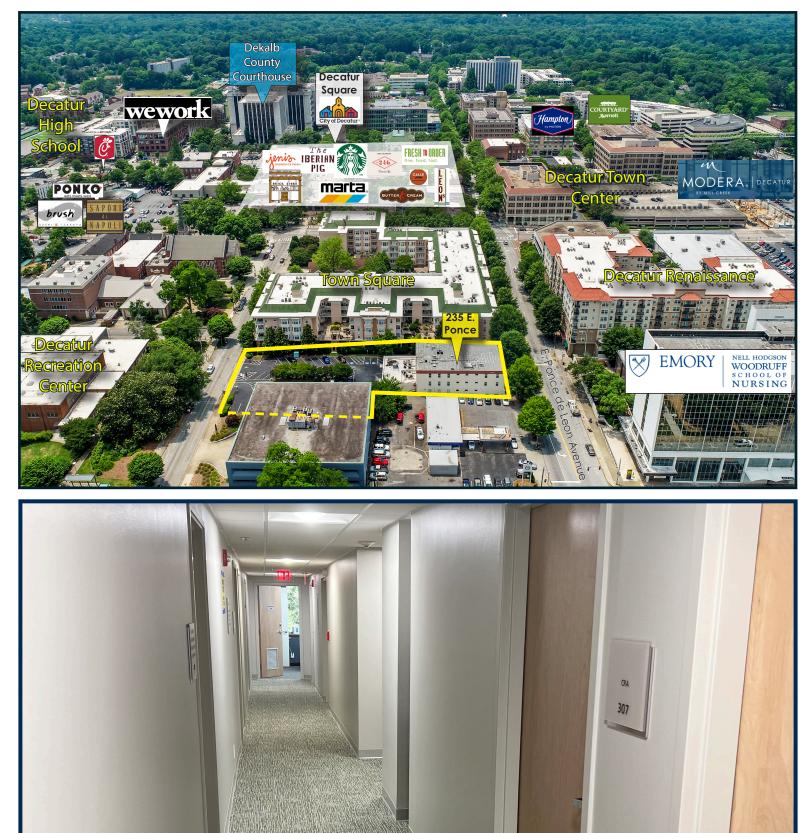

#### **PROPERTY OVERVIEW**

235 E. Ponce is an incredibly well-located, multi-tenant office building conveniently situated in the heart of downtown Decatur, GA. The property is within easy walking-distance of the myriad of restaurant, retail, mixed-use, and hotel offerings found throughout downtown Decatur's vibrant business district. 235 E. Ponce is less than ¼ mile from the Decatur MARTA rail station and enjoys frontage and visibility on both Sycamore Street and E. Ponce de Leon Avenue (the "Peachtree Street" of Decatur) along with abundant on-site parking.

#### **FEATURES**

- » Conveniently located in the the heart of bustling downtown Decatur
- Walk to a variety of diverse local restaurants and shops
- » 1/4 mile from Decatur MARTA station
- » Abundant on-site parking

### **Downtown Decatur Office Building**

235 E Ponce de Leon Ave. Decatur, GA 30030