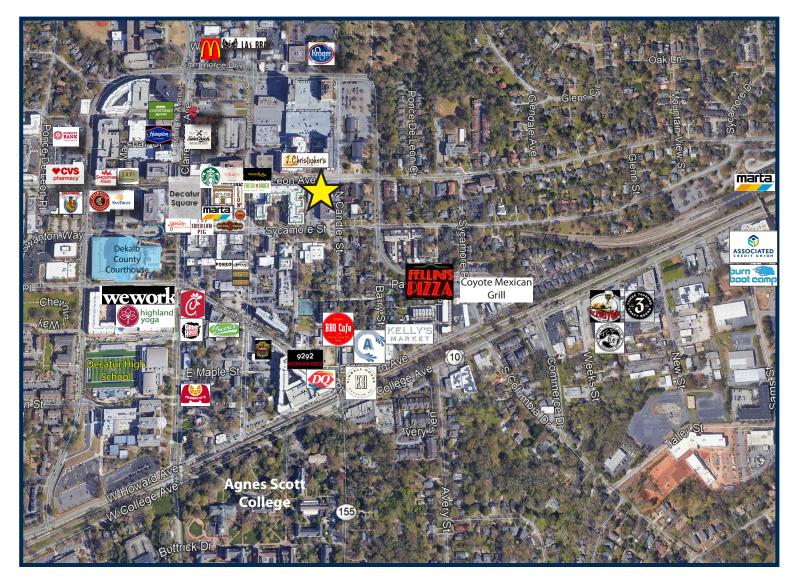

#### **PROPERTY OVERVIEW**

235 E. Ponce is an incredibly well-located, multi-tenant office building conveniently situated in the heart of downtown Decatur, GA. The property is within easy walking-distance of the myriad of restaurant, retail, mixed-use, and hotel offerings found throughout downtown Decatur's vibrant business district. 235 E. Ponce is less than ¼ mile from the Decatur MARTA rail station and enjoys frontage and visibility on both Sycamore Street and E. Ponce de Leon Avenue (the "Peachtree Street" of Decatur) along with abundant on-site parking.