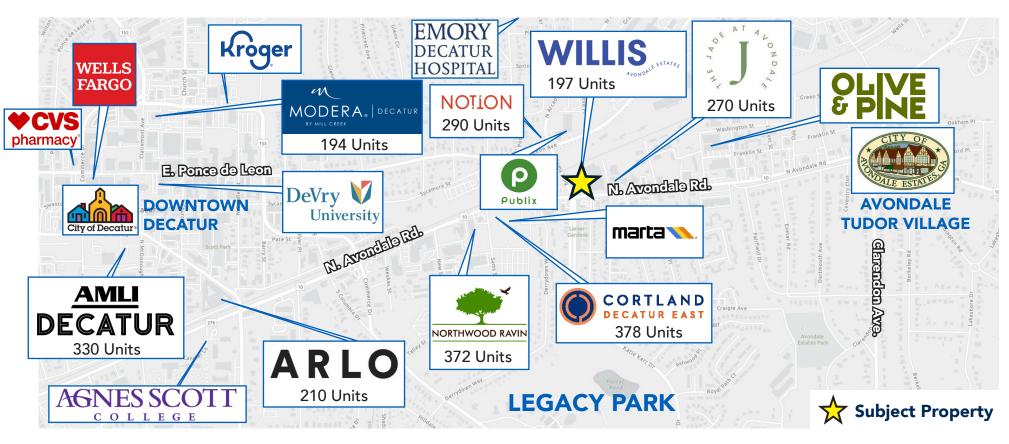

#### HIGHLIGHTS

- » Fully equipped, turn-key restaurant
- » Located in the 197 unit Willis Avondale Mixed-use development with daily traffic counts along E. College Avenue of over 27,000 vehicles per day
- » High visibility on E. College Avenue
- » Close to major employment centers including Emory Decatur Hospital
- » Ample on-site parking
- » Within ~¼ mile of Avondale MARTA station and close proximity to more than 2,000 multifamily units

- » Over 300,000 people live within a five mile radius of the property and the city of Avondale Estates' average household income exceeds \$85,000 (higher than both the City of Decatur and DeKalb County).
- » Businesses in downtown Avondale Estates include 37 Main, Reunion Salon, Rising Son, Allstate Insurance, Savage Pizza, Pine Street Market, Banjo Coffee, The Stratford restaurant and others.