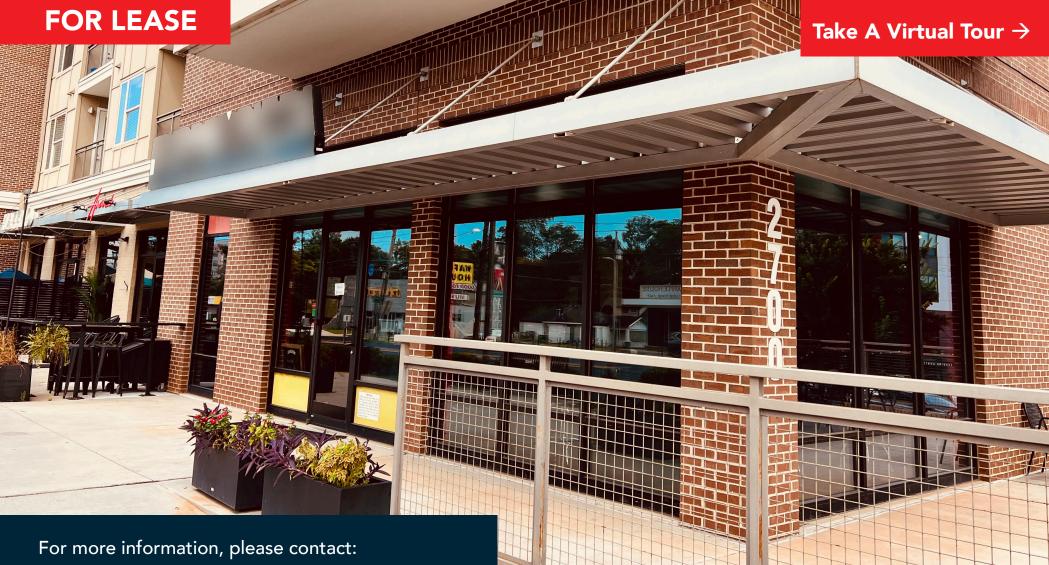

## 2<sup>nd</sup> Generation Restaurant - End Cap With Patio

2700 College Ave., Avondale Estates, GA 30030

Steve Wohl | swohl@oakrep.com | (404) 371-4100

### **Property Highlights**

The subject location is a beautiful 2,319 SF, 2<sup>nd</sup> generation, fully built-out restaurant with large patio available in the highly sought after Avondale Estates / Decatur submarket. The quick service restaurant space is equipped with an in-ground grease trap and large vent hood system as part of the fully equipped turn-key restaurant. **This is an open and operating business, please do not contact management or employees. Call to schedule a tour.** 

#### 2700 E. College Ave., Avondale Estates, GA 30030