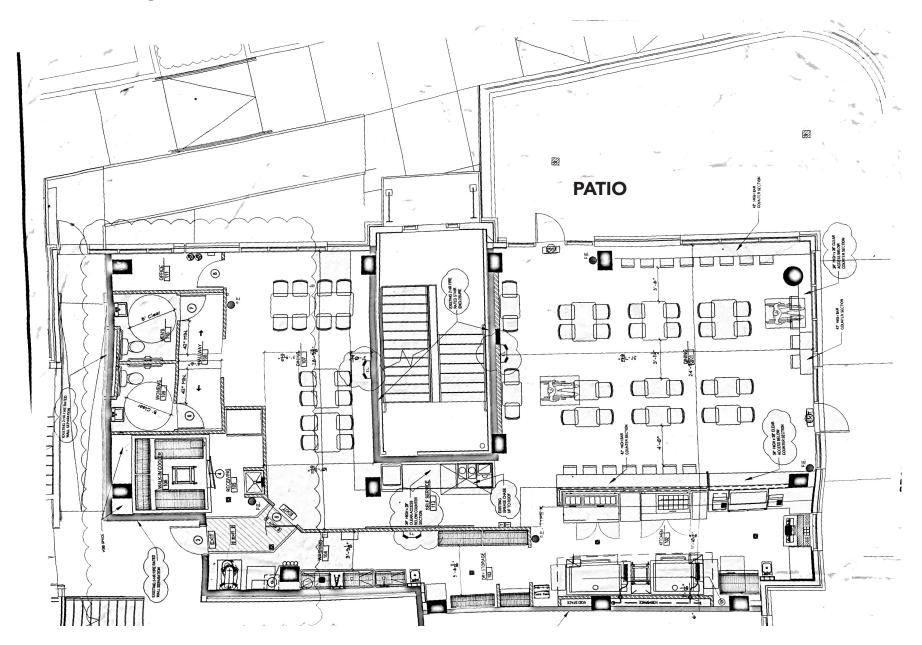

### **Property Highlights**

The subject location is a beautiful 2,319 SF, 2<sup>nd</sup> generation, fully built-out restaurant with large patio available in the highly sought after Avondale Estates / Decatur submarket. The quick service restaurant space is equipped with an in-ground grease trap and large vent hood system as part of the fully equipped turn-key restaurant. **This is an open and operating business, please do not contact management or employees. Call to schedule a tour.** 

#### 2700 E. College Ave., Avondale Estates, GA 30030