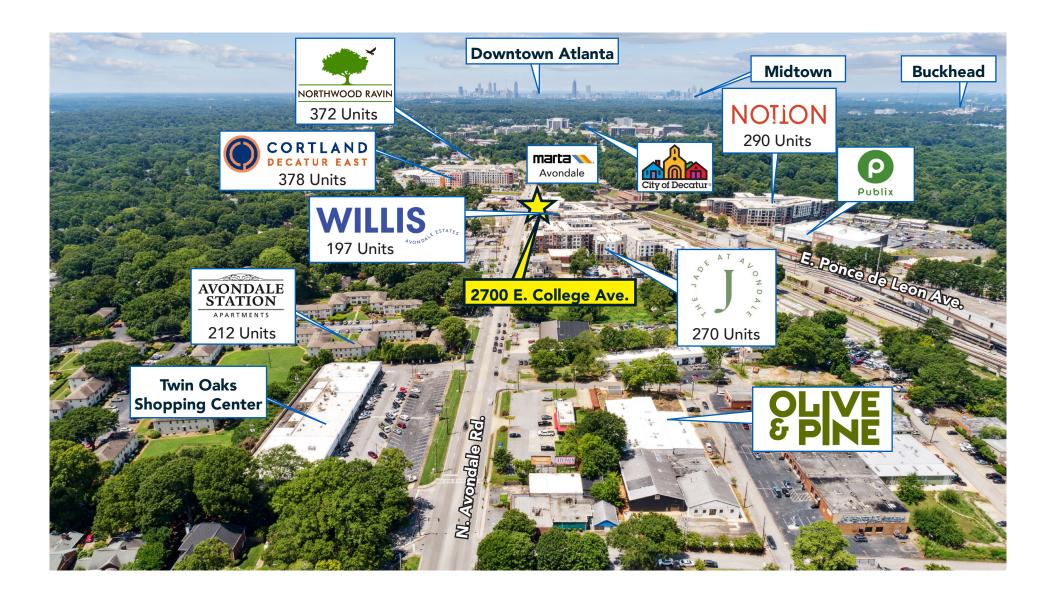

#### HIGHLIGHTS

- » Fully equipped, turn-key restaurant
- » Located in the 197 unit Willis Avondale Mixed-use development with daily traffic counts along E. College Avenue of over 27,000 vehicles per day
- » High visibility on E. College Avenue
- » Close to major employment centers including Emory Decatur Hospital
- » Ample on-site parking
- » Within ~¼ mile of Avondale MARTA station and close proximity to more than 2,000 multifamily units

- » Over 300,000 people live within a five mile radius of the property and the city of Avondale Estates' average household income exceeds \$85,000 (higher than both the City of Decatur and DeKalb County).
- » Businesses in downtown Avondale Estates include 37 Main, Reunion Salon, Rising Son, Allstate Insurance, Savage Pizza, Pine Street Market, Banjo Coffee, The Stratford restaurant and others.