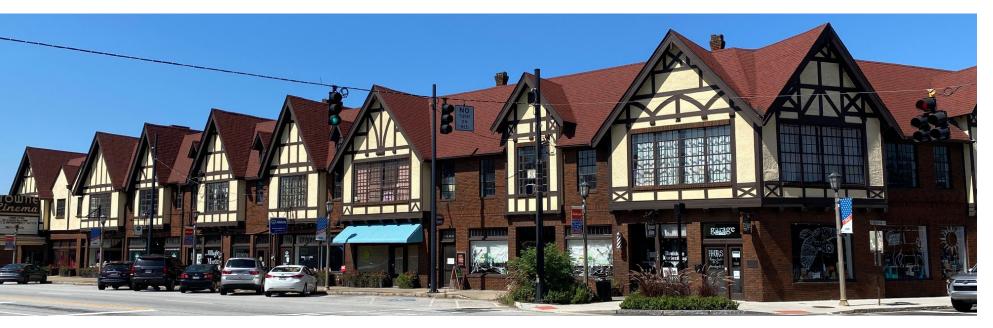

# Avondale Estates -At A Glance

- LOCATION OVERVIEW
- » Avondale Estates is known for its close-knit community, beautiful setting and diverse architectural styles.
- The City of Avondale Estates was featured as one of the "Best Old House Neighborhoods" in This Old House online magazine.
- » North Avondale Road is a primary east-west corridor with daily traffic counts of 19,370.

- » Over 300,000 people live within a five mile radius of the property and the city of Avondale Estates' average household income exceeds \$85,000 (higher than both the City of Decatur and DeKalb County).
- » Businesses in downtown Avondale Estates include 37 Main, Reunion Salon, Rising Son, Allstate Insurance, Savage Pizza, Pine Street Market, Banjo Coffee, The Stratford restaurant and others.