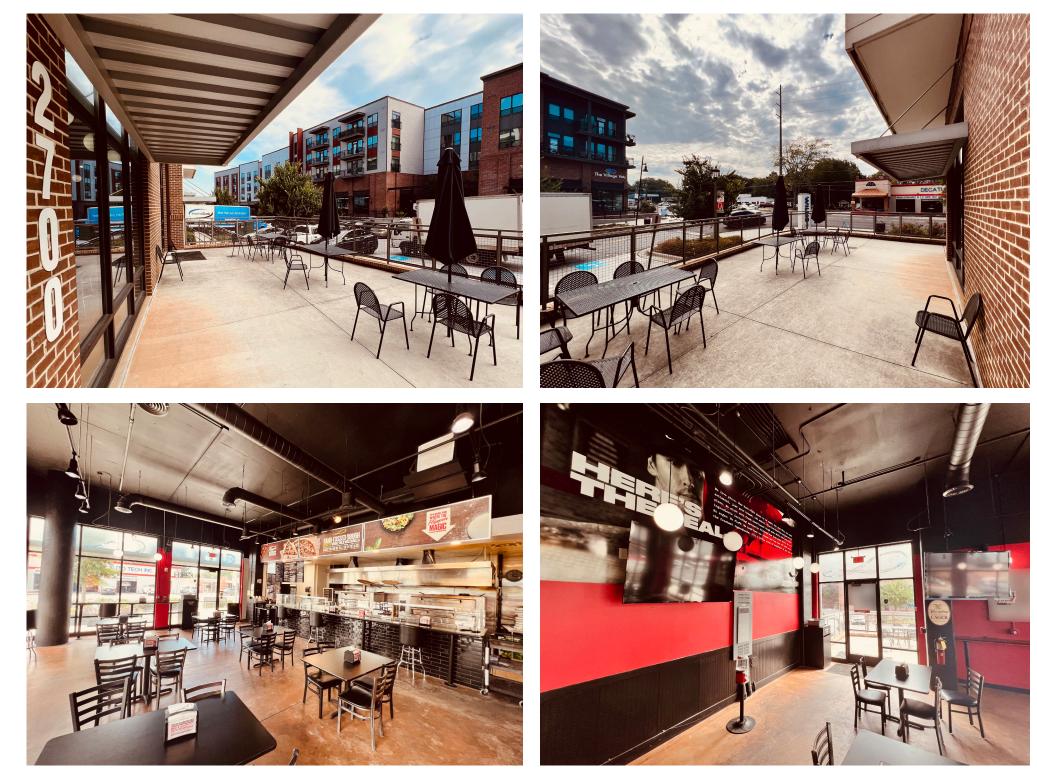

### **Property Highlights**

The subject location is a beautiful 2,319 SF, 2<sup>nd</sup> generation, fully built-out restaurant with large patio available in the highly sought after Avondale Estates / Decatur submarket. The quick service restaurant space is equipped with an in-ground grease trap and large vent hood system as part of the fully equipped turn-key restaurant. **This is an open and operating business, please do not contact management or employees. Call to schedule a tour.** 

#### 2700 E. College Ave., Avondale Estates, GA 30030