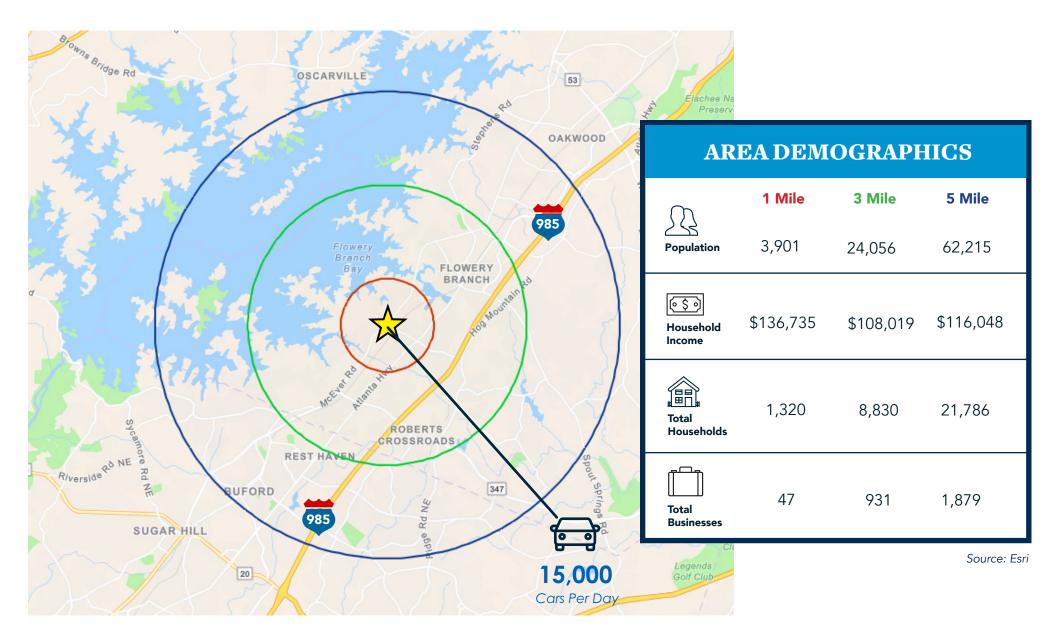

#### **AREA DEVELOPMENT**

16 Acre Commercial Development Site | 6482 McEver Rd., Flowery Branch, GA 30542

Information contained herein has been obtained from sources deemed reliable but we cannot guarantee its accuracy. No liability is assumed for errors or omissions.