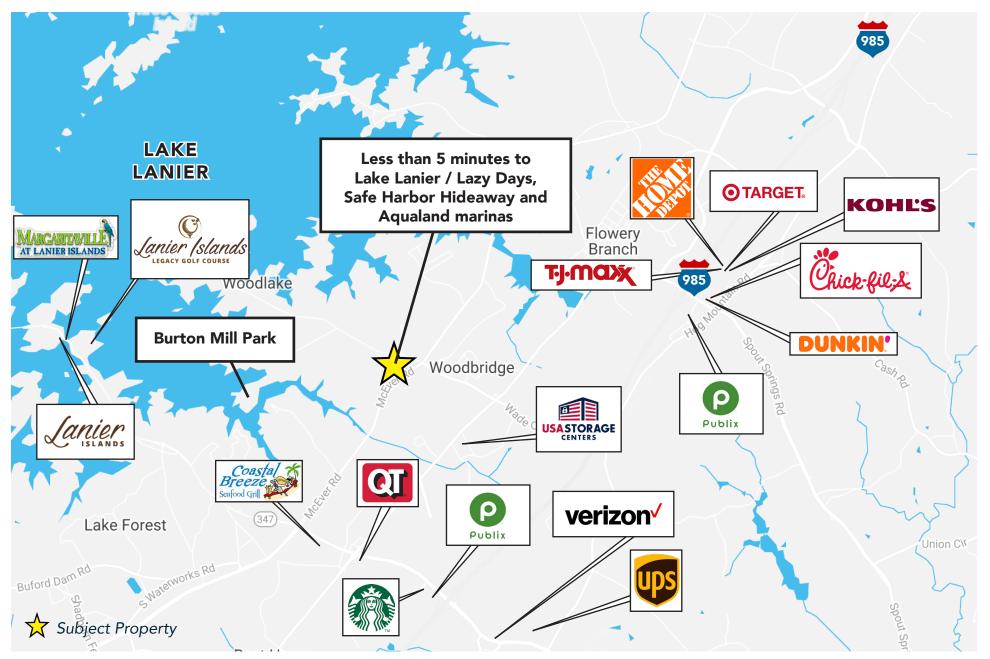

### **OVERVIEW**

- » Located in one of the most active development areas of Hall County
- » Corner of McEver Rd. and Gaines Ferry Rd.
- » Significant site work completed
- » 900' of frontage on McEver Rd.
- » 8 minutes from I-985
- » Zoning HB Highway Business
- » Potential mixed-use development

- A portion of property has been approved for townhome development
- » All utilities available ample sewer capacity
- » Many allowable commercial uses
- » Near to Lazy Days, Safe Harbor and Aqualand marinas
- » 5 minutes from Flowery Branch Central Business District

#### **AREA DEVELOPMENT**

16 Acre Commercial Development Site | 6482 McEver Rd., Flowery Branch, GA 30542

Information contained herein has been obtained from sources deemed reliable but we cannot guarantee its accuracy. No liability is assumed for errors or omissions.