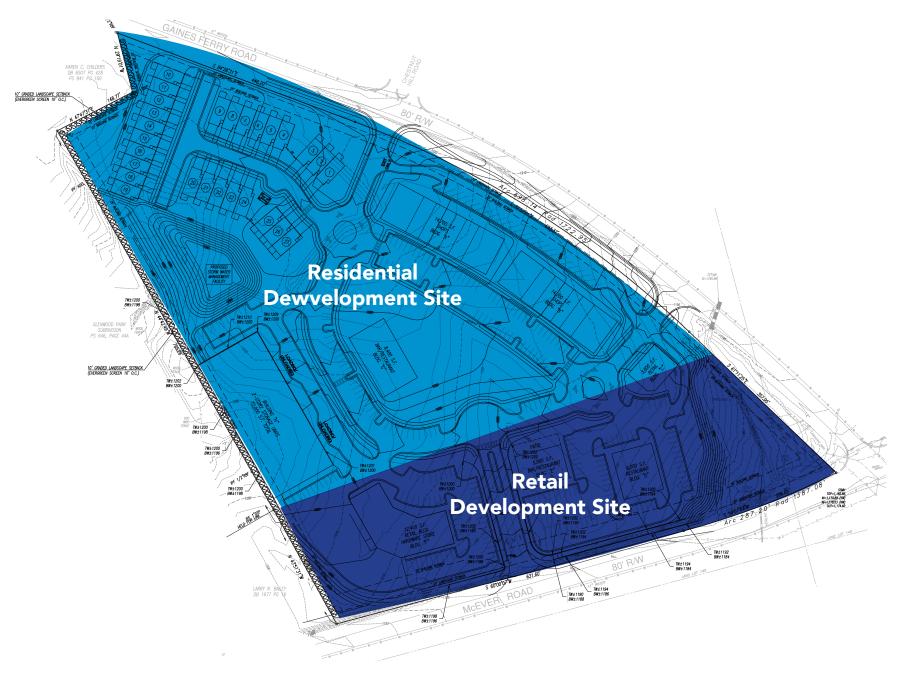

16 Acre Commercial Development Site 6482 McEver Rd., Flowery Branch, GA 30542

**Exclusive Offering** 

27 Townehome Units

Residential Dewvelopment Site

Storage Units

Retail Development Site

Gaines Ferry Road