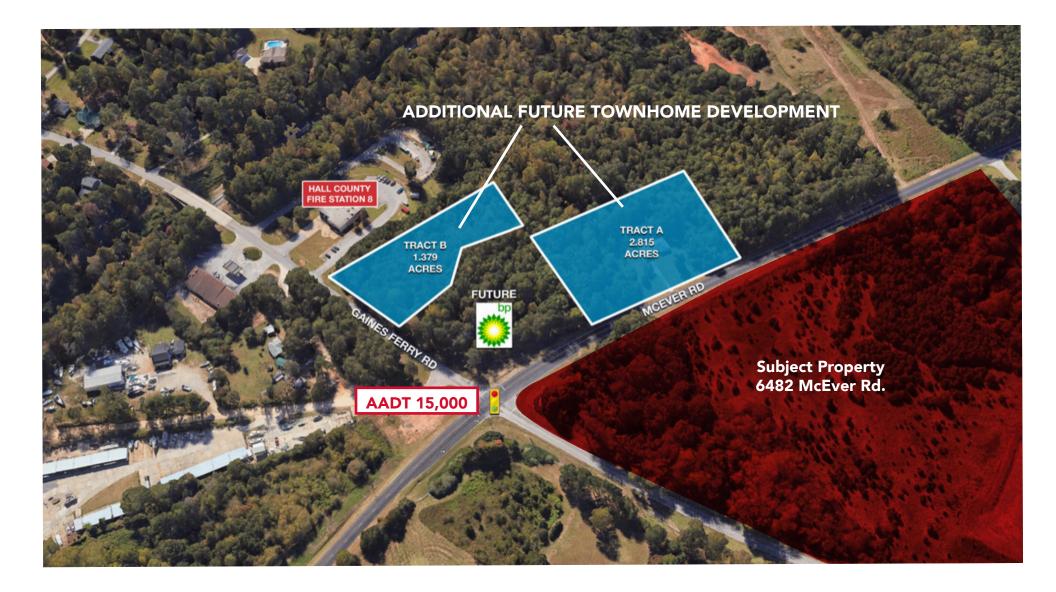

16 Acre Commercial Development Site 6482 McEver Rd., Flowery Branch, GA 30542

**Exclusive Offering** 

27 Townehome Units

Residential Dewvelopment Site

Storage Units

Retail Development Site

Gaines Ferry Road

### **OVERVIEW**

- » Located in one of the most active development areas of Hall County
- » Corner of McEver Rd. and Gaines Ferry Rd.
- » Significant site work completed
- » 900' of frontage on McEver Rd.
- » 8 minutes from I-985
- » Zoning HB Highway Business
- » Potential mixed-use development

- A portion of property has been approved for townhome development
- » All utilities available ample sewer capacity
- » Many allowable commercial uses
- » Near to Lazy Days, Safe Harbor and Aqualand marinas
- » 5 minutes from Flowery Branch Central Business District

#### **AREA DEVELOPMENT**

16 Acre Commercial Development Site | 6482 McEver Rd., Flowery Branch, GA 30542

Information contained herein has been obtained from sources deemed reliable but we cannot guarantee its accuracy. No liability is assumed for errors or omissions.