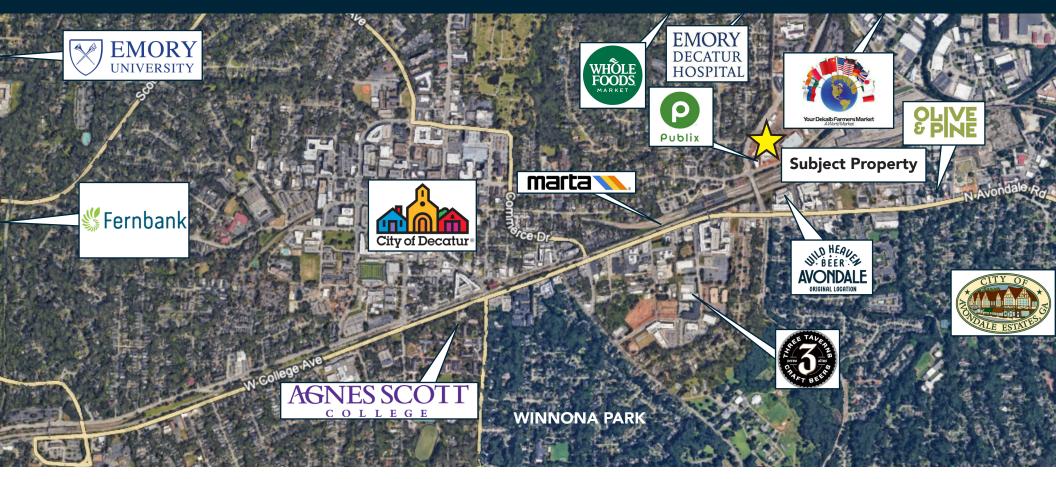

#### **OVERVIEW**

- » Prime end cap retail / office space at high traffic (17,000 VPD) / high visibility intersection in City of Decatur.
- » Property is located adjacent to Avondale MARTA station and Public anchored Decatur Crossing shopping center.
- » Perfect location for retail, office and medical office uses wanting great visibility and convenient parking.
- » Not suitable for restaurants.