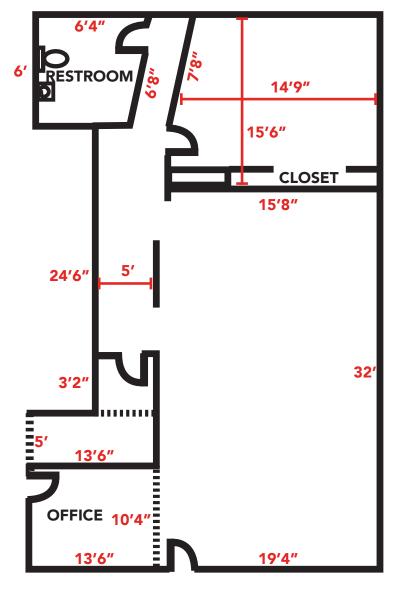

**Employees** 

Cars Per Day

FOR MORE INFORMATION, PLEASE CONTACT: Steve Wohl | 404-371-4100 | swohl@oakrep.com

City of Decatur Retail / Office Space 1116 E Ponce DeLeon Ave, Decatur, GA 30030

≈1,231 RSF

Not to scale. All dimensions and measurements are approximate.