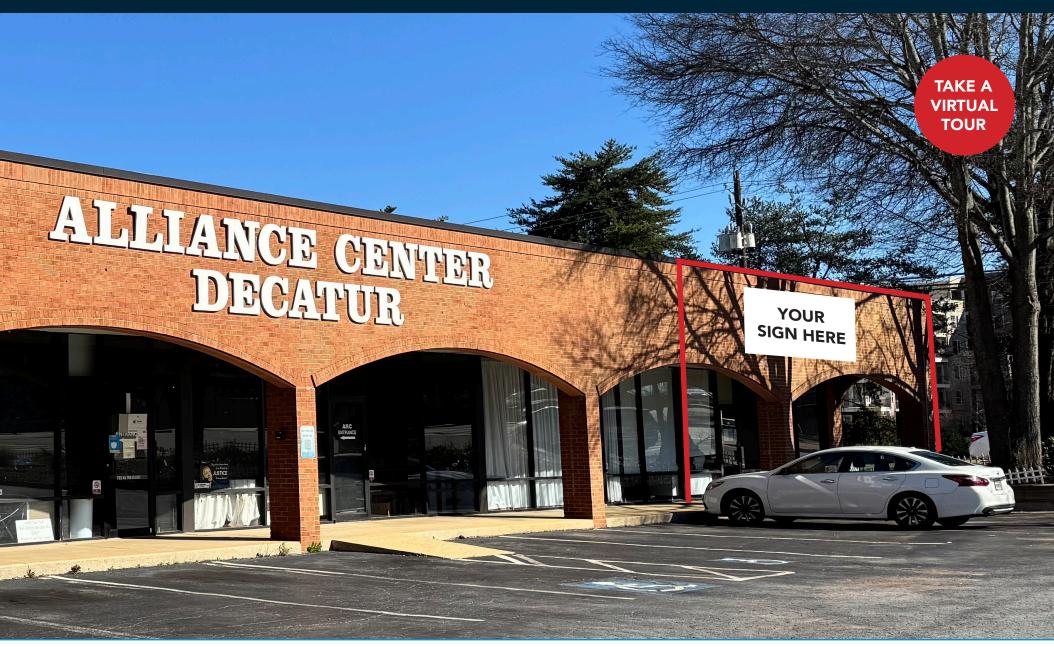

City of Decatur Retail / Office Space 1116 E Ponce DeLeon Ave, Decatur, GA 30030

City of Decatur Retail / Office Space 1116 E Ponce DeLeon Ave, Decatur, GA 30030

#### **OVERVIEW**

- » Prime end cap retail / office space at high traffic (17,000 VPD) / high visibility intersection in City of Decatur.
- » Property is located adjacent to Avondale MARTA station and Public anchored Decatur Crossing shopping center.
- » Perfect location for retail, office and medical office uses wanting great visibility and convenient parking.
- » Not suitable for restaurants.