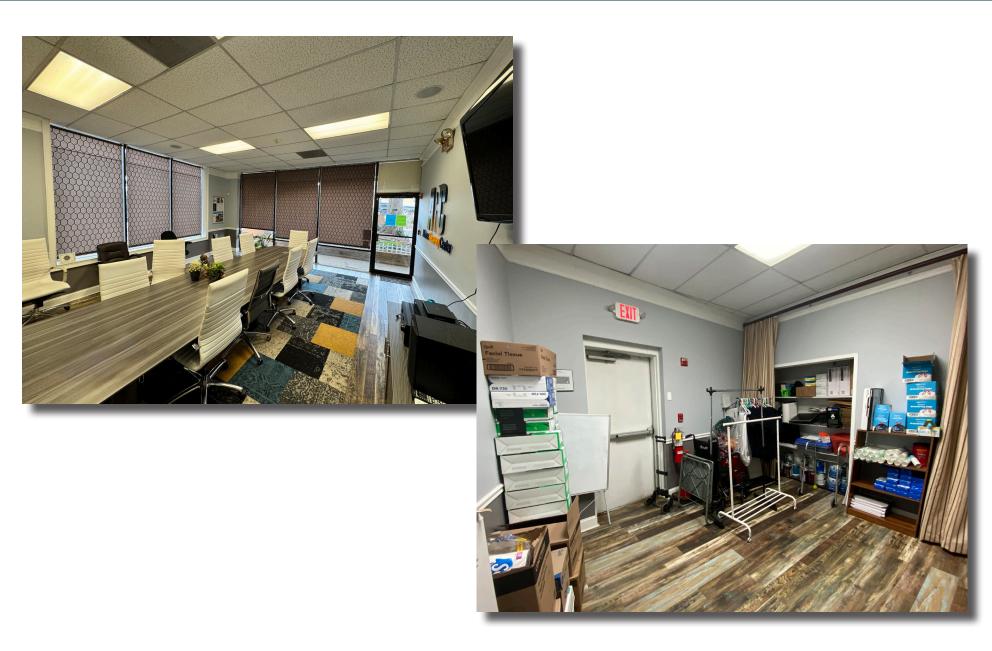

City of Decatur Retail / Office Space 1116 E Ponce DeLeon Ave, Decatur, GA 30030

City of Decatur Retail / Office Space 1116 E Ponce DeLeon Ave, Decatur, GA 30030

#### **OVERVIEW**

- » Prime end cap retail / office space at high traffic (17,000 VPD) / high visibility intersection in City of Decatur.
- » Property is located adjacent to Avondale MARTA station and Public anchored Decatur Crossing shopping center.
- » Perfect location for retail, office and medical office uses wanting great visibility and convenient parking.
- » Not suitable for restaurants.