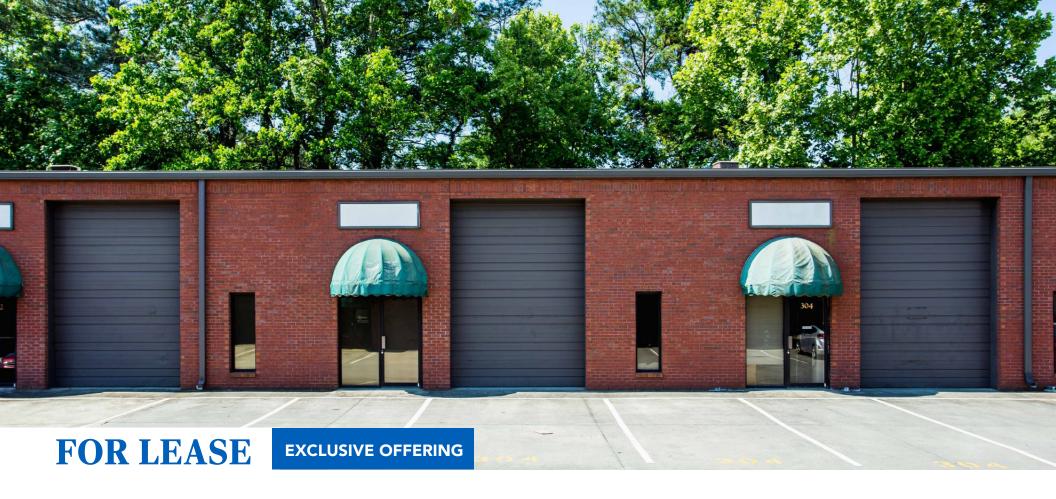

# **FOR LEASE**

#### **OVERVIEW**

390 West Pike is a small suite warehouse complex that is located 1.3 miles from SR 316 and 0.7 miles from Downtown Lawrenceville. The property is comprised of three buildings totaling 67,000 SF. Each suite ranges from 1,220 - 3,400 SF and includes 1-2 offices, a 10'W x 14'H drive-in overhead door and a private restroom. With easy access to SR 316, I-85 and Downtown Lawrenceville, this property is well positioned for easy accessibility to nearby amenities.

#### **HIGHLIGHTS**

- » Suites ranging from 1,220 3,400 SF
- » Each suite features 1-2 offices, a 10'W x 14'H drive-in overhead door and a private restroom
- » Rent includes water, sewer and dumpster; Tenant will pay its own electric and gas bill
- » The property is located 1.3 miles from SR 316 and 0.7 miles from Downtown Lawrenceville
- » Property provides 24-hour access to each tenant suite