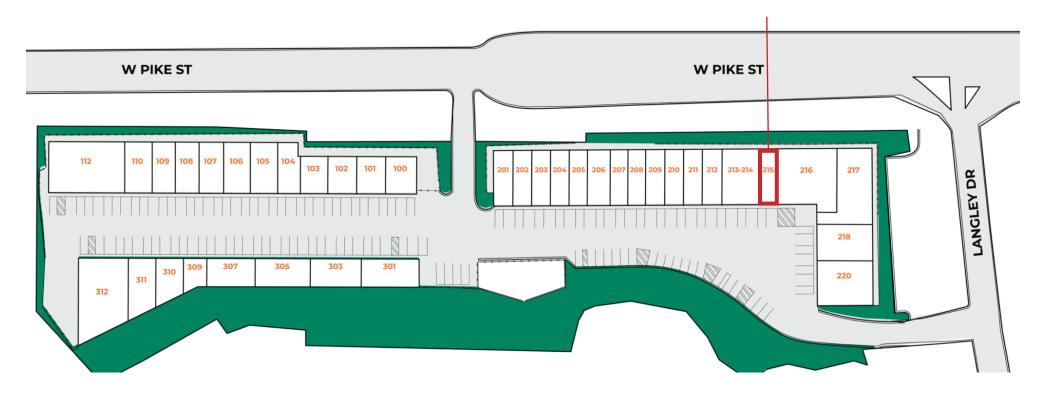

### Lawrenceville Warehouse Space

390 West Pike Street, Lawrenceville, GA 30046

**CURRENTLY AVAILABLE SUITE(S)** 

Suite 215 1,320 SF \$2,090/month + Utilities

FOR MORE INFORMATION: Fisher Paty 404-371-4100 | fpaty@oakrep.com