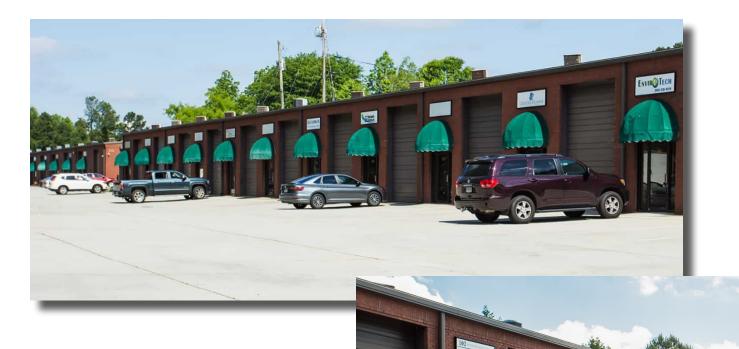

#### **OVERVIEW**

390 West Pike is a small suite warehouse complex that is located 1.3 miles from SR 316 and 0.7 miles from Downtown Lawrenceville. The property is comprised of three buildings totaling 67,000 SF. Each suite ranges from 1,220 - 3,400 SF and includes 1-2 offices, a 10'W x 14'H drive-in overhead door and a private restroom. With easy access to SR 316, I-85 and Downtown Lawrenceville, this property is well positioned for easy accessibility to nearby amenities.

#### **HIGHLIGHTS**

- » Suites ranging from 1,220 3,400 SF
- » Each suite features 1-2 offices, a 10'W x 14'H drive-in overhead door and a private restroom
- » Rent includes water, sewer and dumpster; Tenant will pay its own electric and gas bill
- » The property is located 1.3 miles from SR 316 and 0.7 miles from Downtown Lawrenceville
- » Property provides 24-hour access to each tenant suite