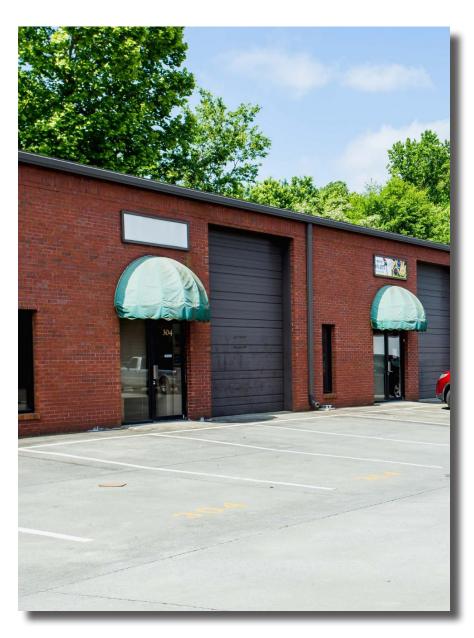

#### **OVERVIEW**

390 West Pike is a small suite warehouse complex that is located 1.3 miles from SR 316 and 0.7 miles from Downtown Lawrenceville. The property is comprised of three buildings totaling 67,000 SF. Each suite ranges from 1,220 - 3,400 SF and includes 1-2 offices, a 10'W x 14'H drive-in overhead door and a private restroom. With easy access to SR 316, I-85 and Downtown Lawrenceville, this property is well positioned for easy accessibility to nearby amenities.

#### **HIGHLIGHTS**

- » Suites ranging from 1,220 3,400 SF
- » Each suite features 1-2 offices, a 10'W x 14'H drive-in overhead door and a private restroom
- » Rent includes water, sewer and dumpster; Tenant will pay its own electric and gas bill
- » The property is located 1.3 miles from SR 316 and 0.7 miles from Downtown Lawrenceville
- » Property provides 24-hour access to each tenant suite