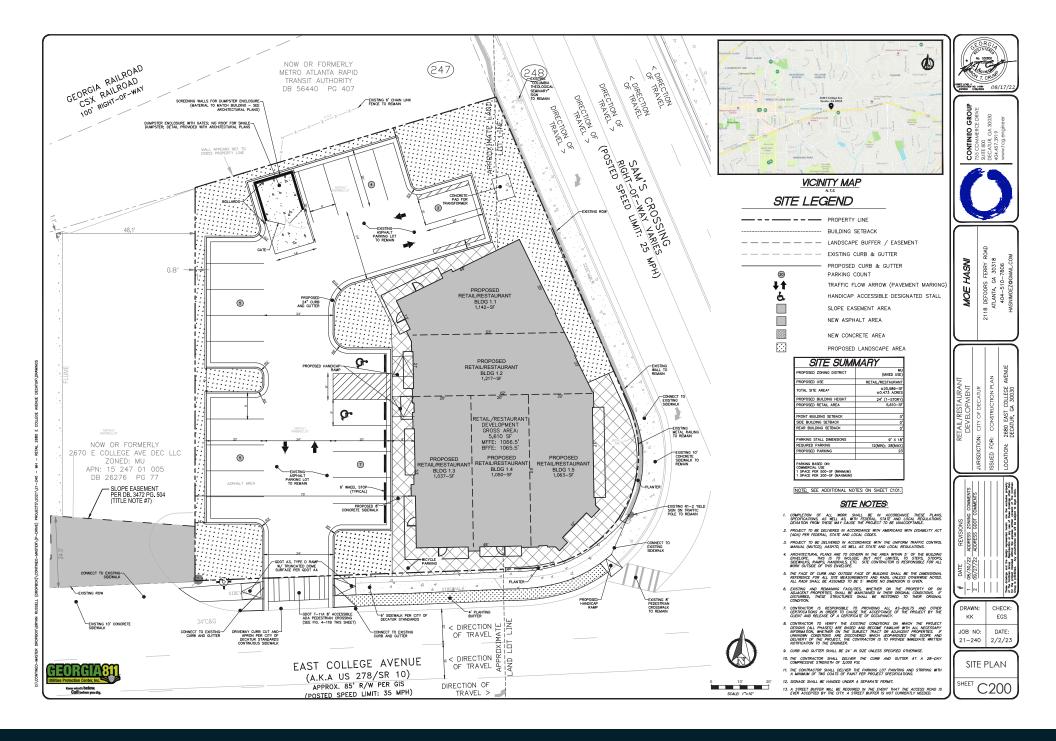

## **OVERVIEW**

- » 1 5 retail suites totaling 5,500 SF
- » Available 4th Quarter 2024
- » Convenient to I-285, Highway 278, renowned shops and restaurants of Downtown Decatur, Historic Avondale Estates and Downtown Atlanta
- » Close proximity to large university campuses including Agnes Scott and Emory University
- » 4,300+ daily MARTA riders
- » Robust 17,200 daily traffic count
- » City of Decatur permitting